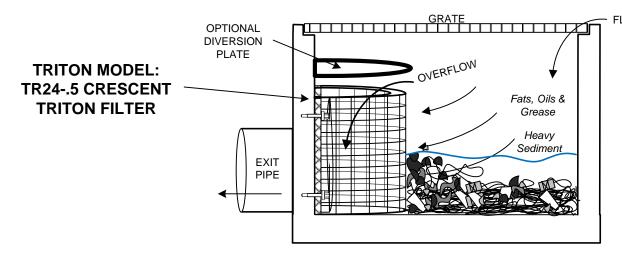

## TRITON TOP HAT and Crescent Filter SERIES

(Catch Basin Design Configurations)

**REM Inc.** 

TRITON Crescent Filter Configurations are recommended in catch basins having a single exit pipe.

- Crescent Filters maximize capturing area and treatment rates in shallow and small catch basins.
- Crescent Filters provide flexibility for irregular asymmetrical catch basins.
- Crescent Filters are not recommend in catch basins with incoming subterrainean pipes.