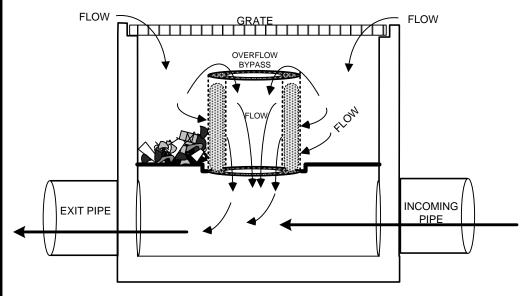

## TRITON Top Hat Filters used in both end of line single exit pipes and flow through piping below

Incoming Lateral line and Exiting Pipe Configuration