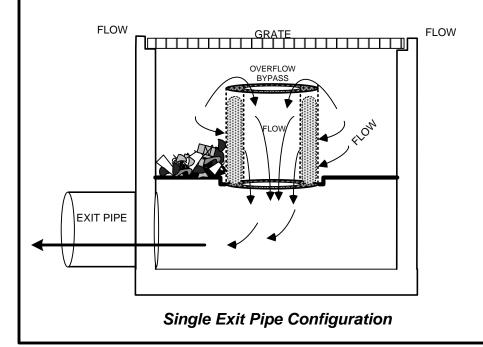

## TRITON TOP HAT and Crescent Filter SERIES

(Catch Basin Design Configurations)

**REM Inc.** 

TRITON Crescent Filter Configurations are recommended in catch basins having a single exit pipe.



- Crescent Filters maximize capturing area and treatment rates in shallow and small catch basins.
- Crescent Filters provide flexibility for irregular asymmetrical catch basins.
- Crescent Filters are not recommend in catch basins with incoming subterrainean pipes.

Single Exit Pipe Configuration

## TRITON Top Hat Filters used in both end of line single exit pipes and flow through piping below





Incoming Lateral line and Exiting Pipe Configuration