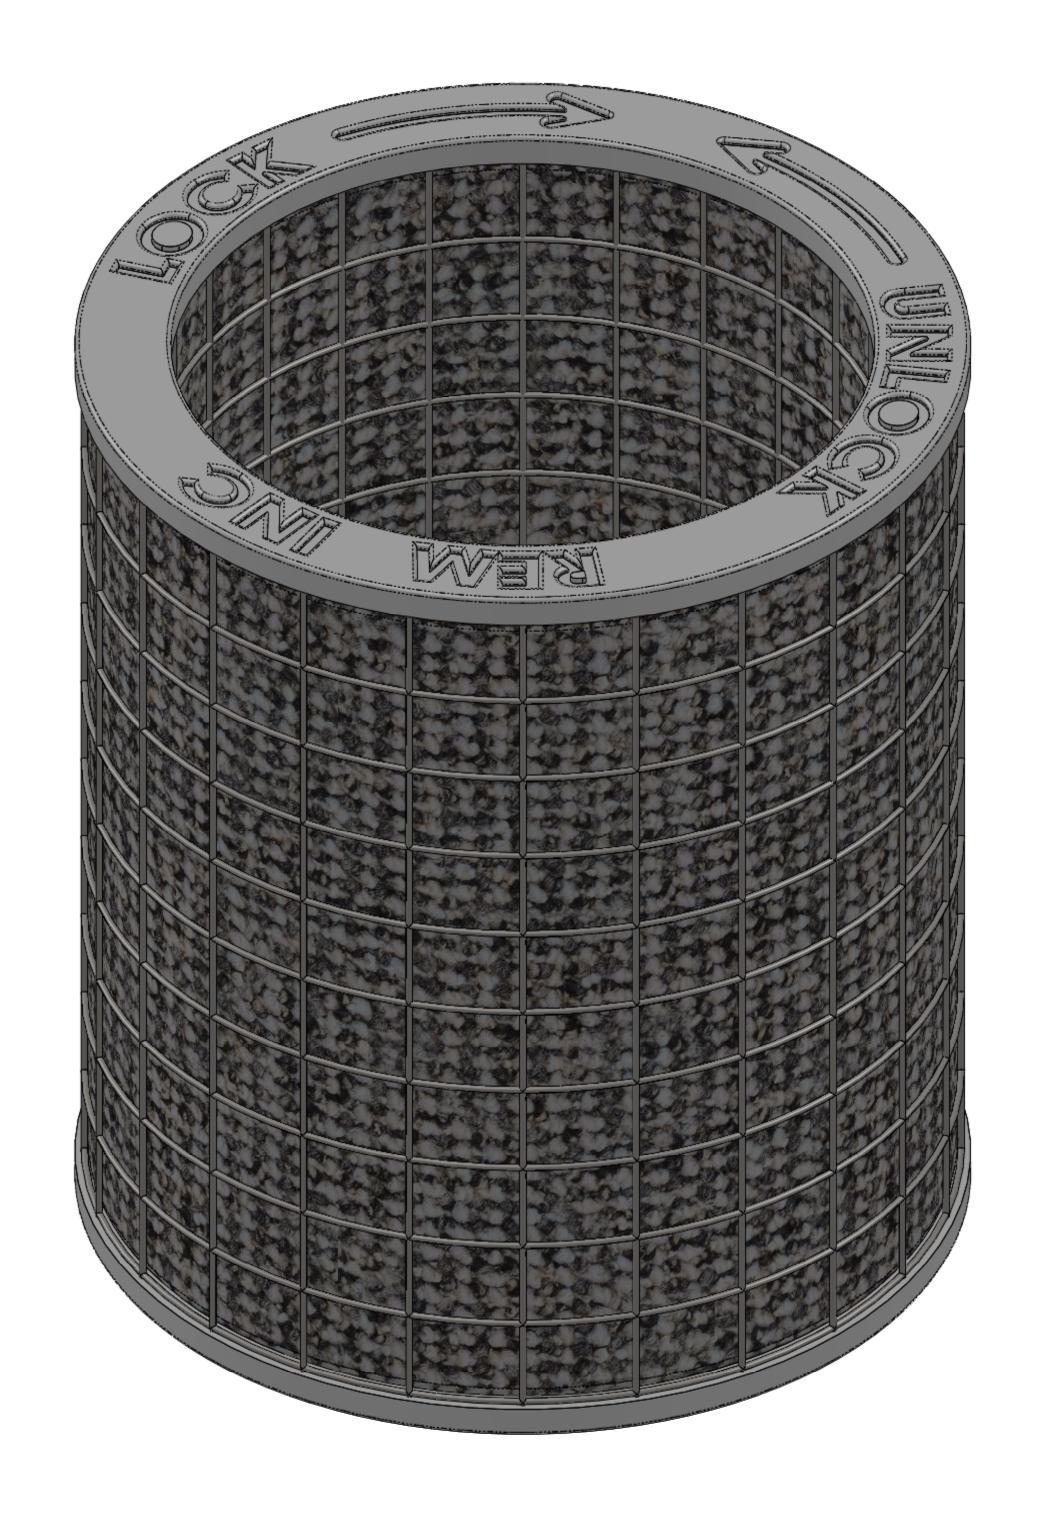

- 1. All dimensions are in inches, unless otherwise noted.
- 2. The TRITON TR Series Drop Inlet Filters can be sized to fit most industry standard catch basins. REM also designs custom filters for unique storm water infrastructures and applications.
- 3. Filter bodies are constructed using 100% recycled High Molecular Weight Polyethylene Plastic (HMWPE) with added U.V. inhibitors.
- 4. Filter cartridge housings are constructed utilizing Type 304 13ga. Stainless Steel, with 2" welded square openings. 5. Removable cartridge tops are constructed utilizing over 90% recycled ABS Plastic with added U.V. inhibitors.
- 6. REM TRITON replacement Filter Media Packs are charged with REM FOG media an expanded volcanic ash medium treated to be highly hydrophobic housed in a durable geo-textile perforated polypropylene woven fabric. REM FOG media effectively encapsulates liquefied petroleum hydrocarbons (Fats, Oils & Grease including animal fats). The media's hydrophobic characteristic allows for greater polishing of flow resulting in the reduction of Total Suspended Solids (TSS). Suspended solid reduction includes but is not limited to debris, trash, silt sediment and agglomerated heavy metals. (Additional media options are available including mixed blends of granulated carbon [AC] and Zeolite [ZEO]). For trash/debris capturing only, PERF - Stainless Steel Screen or Bioflex Media (BFTG) should be chosen.
- 7. REM TRITON filter cartridges are removable for ease of cleaning and maintenance.
- 8. The TRITON filter design requires water flows to filter through media, preventing low flow bypass.
- 9. Filter designs include a high flow overflow bypass to eliminate pooling or flooding during heavy rain events.
- 10. See REM Specifier Sheets for size, model and flow rate information.
- 11. REM TRITON filters shall be installed and maintained in accordance with manufacturer recommendations.
- 12. Maintenance information and replacement REM Media Packs are available upon request by contacting REM at sales@remfilters.com or (888) 526-4736.
- 13. U.S. Patent Number: 6,217,757 B1
- 14. Made in the USA.