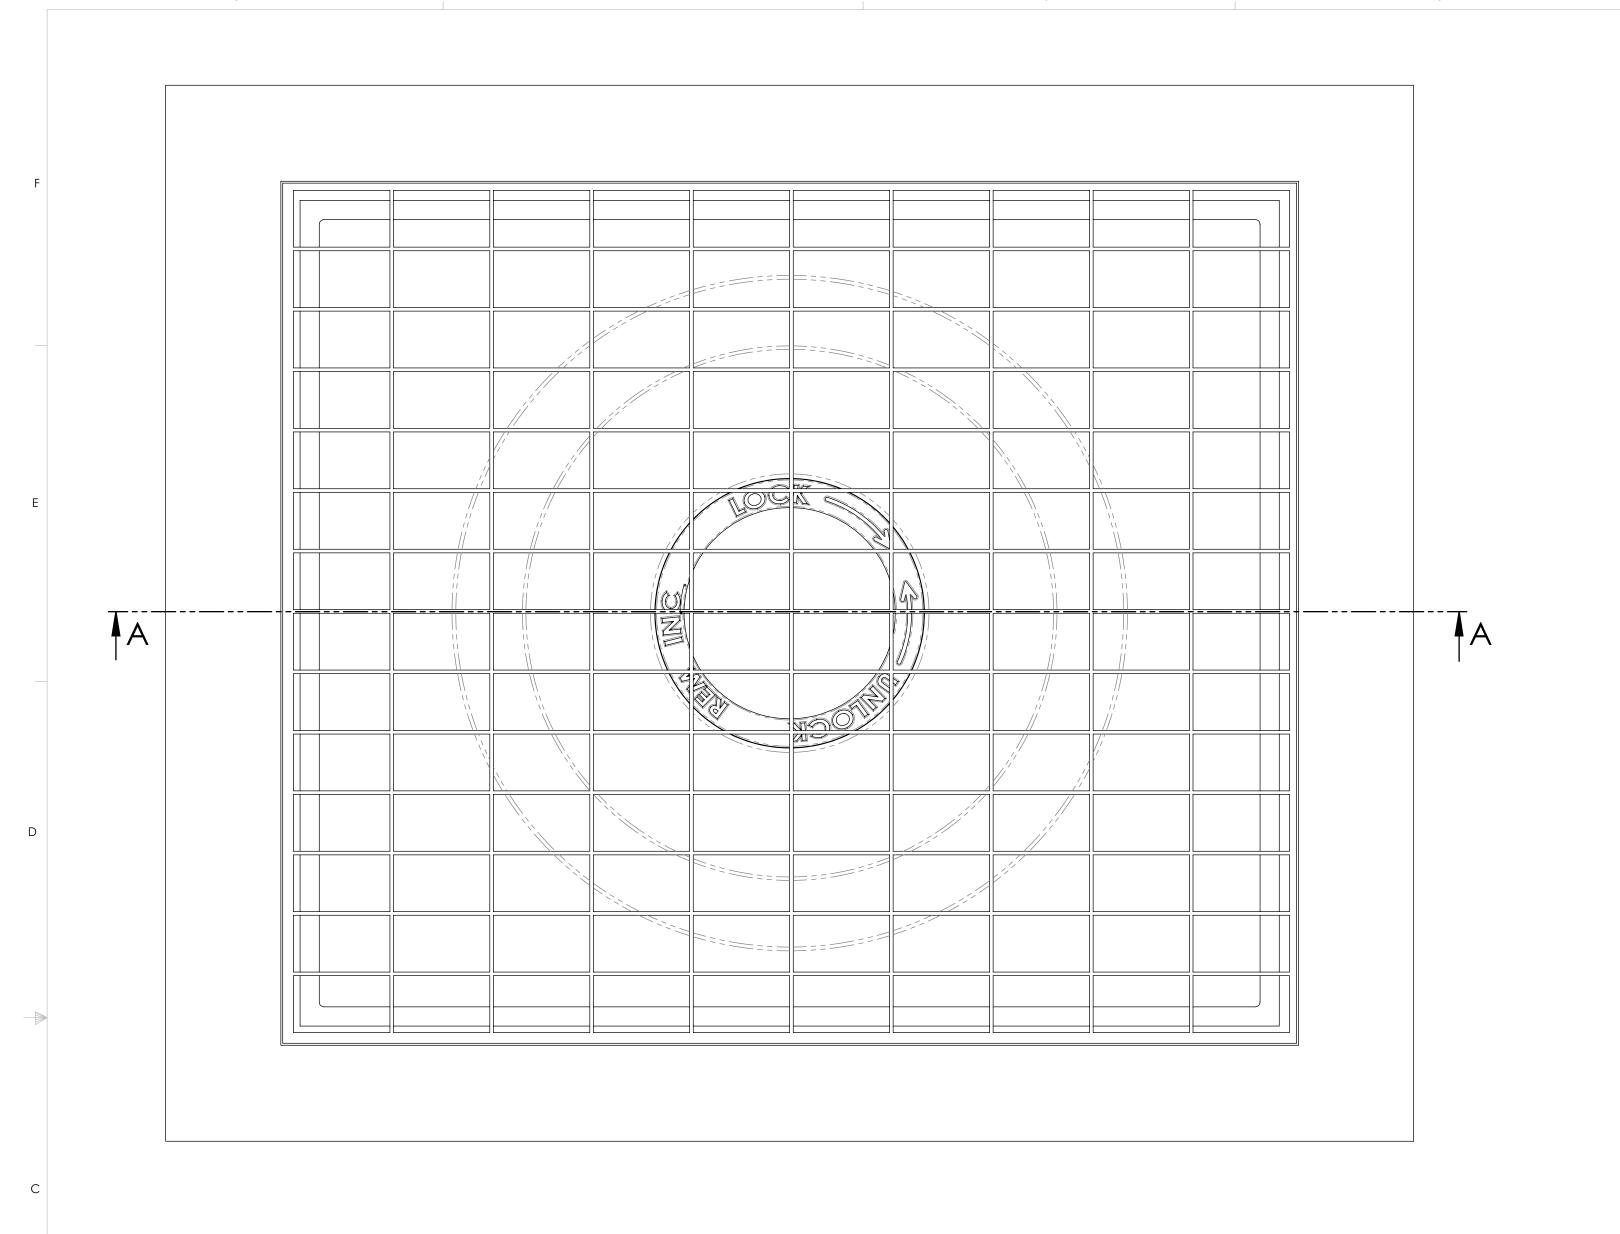

- 1. All dimensions are in inches, unless otherwise noted.
- 2. The TRITON TR Series Drop Inlet Filters can be sized to fit most industry standard catch basins. REM also designs custom filters for unique storm water infrastructures and applications.
- 3. Filter bodies are constructed using 100% recycled High Molecular Weight Polyethylene Plastic (HMWPE) with added U.V. inhibitors.
- 4. Filter cartridge housings are constructed utilizing Type 304 13ga. Stainless Steel, with 2" welded square openings. 5. Removable cartridge tops are constructed utilizing over 90% recycled ABS Plastic with added U.V. inhibitors.
- 6. REM TRITON replacement Filter Media Packs are charged with REM FOG media an expanded volcanic ash medium treated to be highly hydrophobic housed in a durable geo-textile perforated polypropylene woven fabric. REM FOG media effectively encapsulates liquefied petroleum hydrocarbons (Fats, Oils & Grease including animal fats). The media's hydrophobic characteristic allows for greater polishing of flow resulting in the reduction of Total Suspended Solids (TSS). Suspended solid reduction includes but is not limited to debris, trash, silt sediment and agglomerated heavy metals. (Additional media options are available including mixed blends of granulated carbon [AC] and Zeolite [ZEO]). For trash/debris capturing only, PERF - Stainless Steel Screen or Bioflex Media (BFTG) should be chosen.
- 7. REM TRITON filter cartridges are removable for ease of cleaning and maintenance.
- 8. The TRITON filter design requires water flows to filter through media, preventing low flow bypass.
- 9. Filter designs include a high flow overflow bypass to eliminate pooling or flooding during heavy rain events.
- 10. See REM Specifier Sheets for size, model and flow rate information.
- 11. REM TRITON filters shall be installed and maintained in accordance with manufacturer recommendations.
- 12. Maintenance information and replacement REM Media Packs are available upon request by contacting REM at sales@remfilters.com or (888) 526-4736.
- 13. U.S. Patent Number: 6,217,757 B1
- 14. Made in the USA.