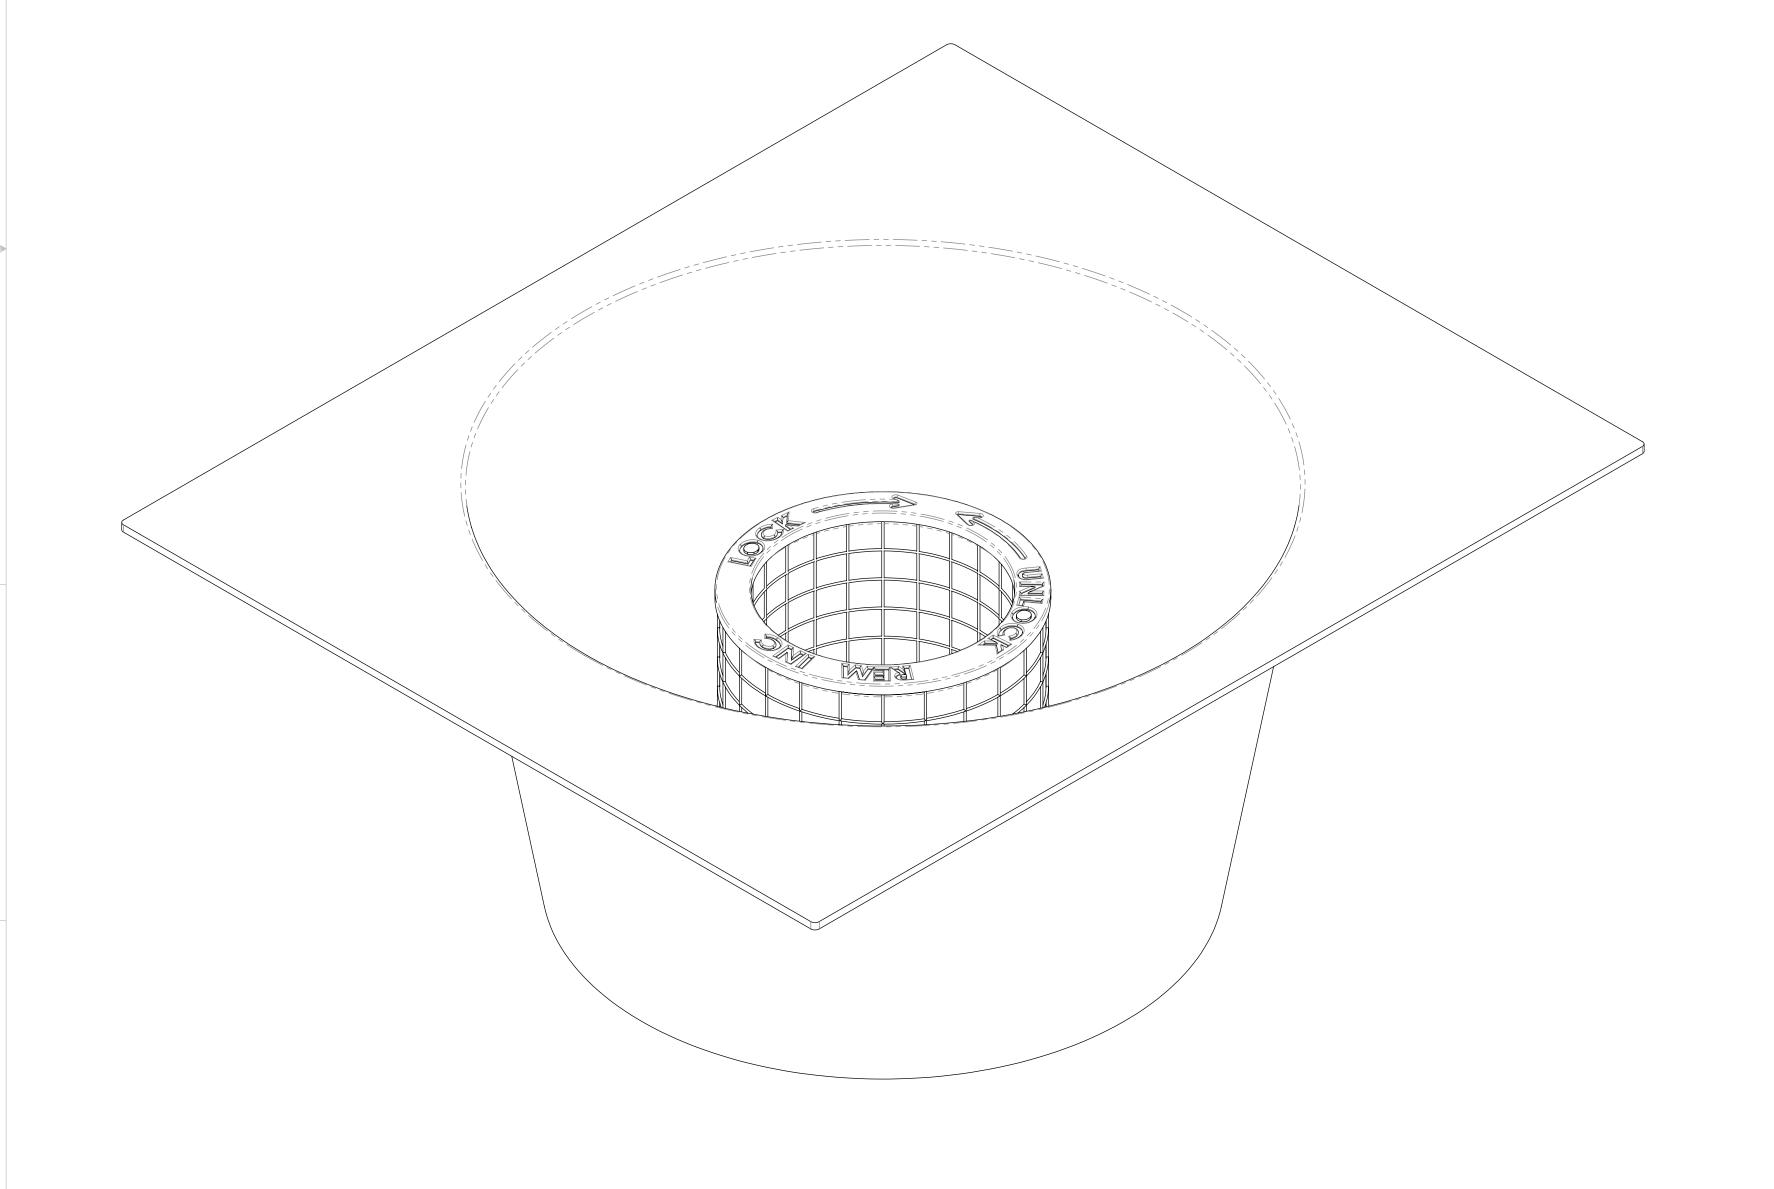

- 1. All dimensions are in inches, unless otherwise noted.
- 2. The TRITON TR Series Drop Inlet Filters can be sized to fit most industry standard catch basins. REM also designs custom filters for unique storm water infrastructures and applications.
- 3. Filter bodies are constructed using 100% recycled High Molecular Weight Polyethylene Plastic (HMWPE) with added U.V. inhibitors.
- 4. Filter cartridge housings are constructed utilizing Type 304 13ga. Stainless Steel, with 2" welded square openings. 5. Removable cartridge tops are constructed utilizing over 90% recycled ABS Plastic with added U.V. inhibitors.
- 6. REM TRITON replacement Filter Media Packs are charged with REM FOG media an expanded volcanic ash medium treated to be highly hydrophobic housed in a durable geo-textile perforated polypropylene woven fabric. REM FOG media effectively encapsulates liquefied petroleum hydrocarbons (Fats, Oils & Grease including animal fats). The media's hydrophobic characteristic allows for greater polishing of flow resulting in the reduction of Total Suspended Solids (TSS). Suspended solid reduction includes but is not limited to debris, trash, silt sediment and agglomerated heavy metals. (Additional media options are available including mixed blends of granulated carbon [AC] and Zeolite [ZEO]). For trash/debris capturing only, PERF - Stainless Steel Screen or Bioflex Media (BFTG) should be chosen.
- 7. REM TRITON filter cartridges are removable for ease of cleaning and maintenance.
- 8. The TRITON filter design requires water flows to filter through media, preventing low flow bypass.
- 9. Filter designs include a high flow overflow bypass to eliminate pooling or flooding during heavy rain events.
- 10. See REM Specifier Sheets for size, model and flow rate information.
- 11. REM TRITON filters shall be installed and maintained in accordance with manufacturer recommendations.
- 12. Maintenance information and replacement REM Media Packs are available upon request by contacting REM at sales@remfilters.com or (888) 526-4736.
- 13. U.S. Patent Number: 6,217,757 B1
- 14. Made in the USA.