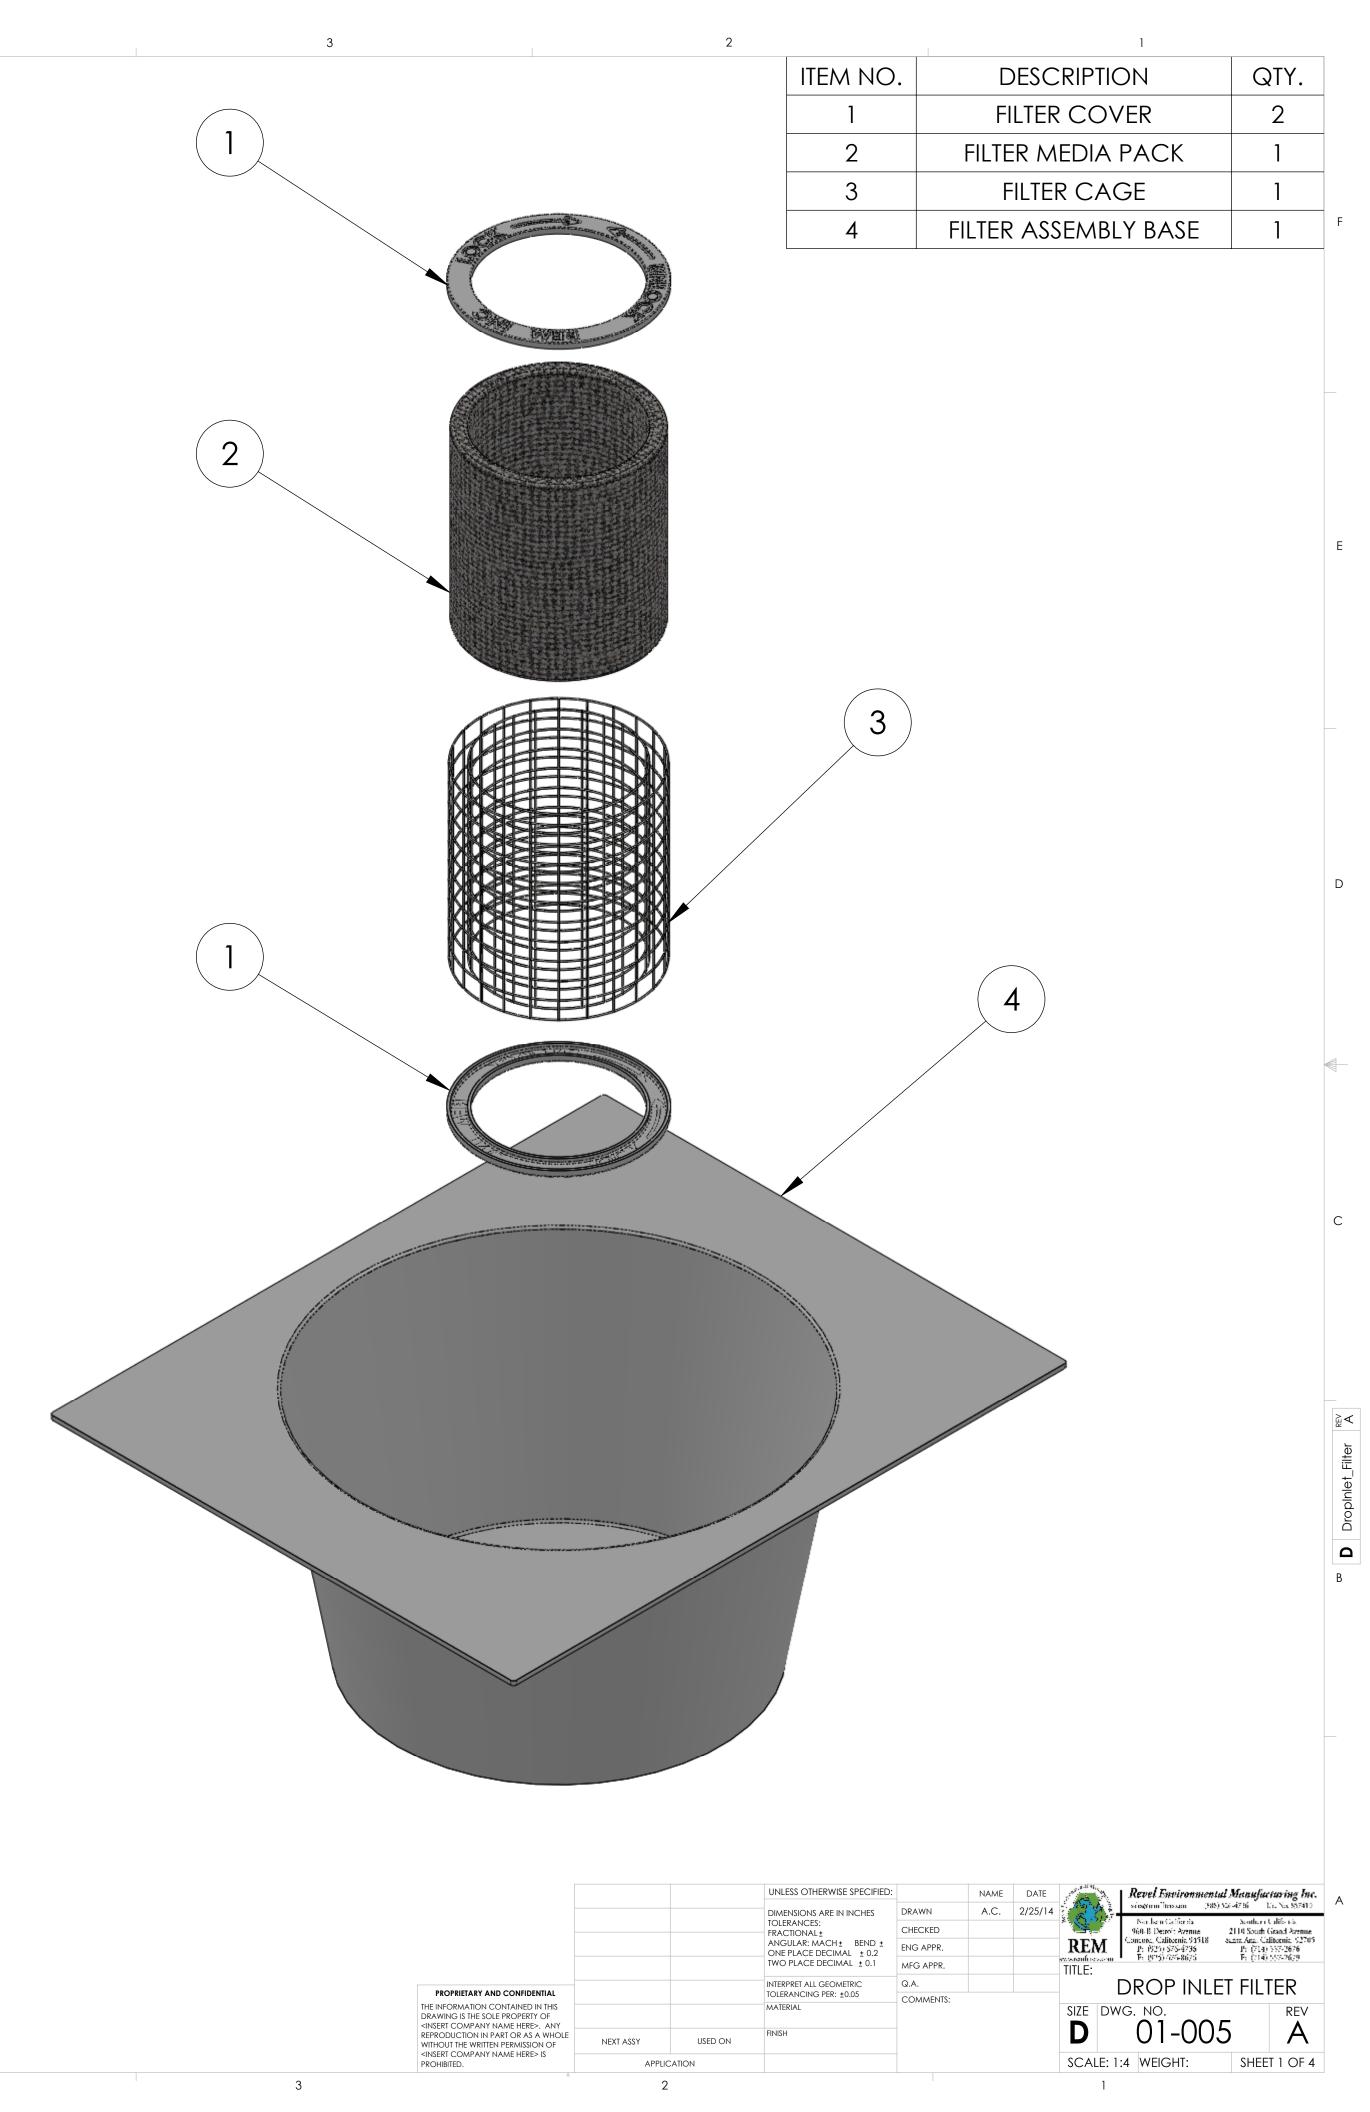

- 1. All dimensions are in inches, unless otherwise noted.
- 2. The TRITON TR Series Drop Inlet Filters can be sized to fit most industry standard catch basins. REM also designs custom filters for unique storm water infrastructures and applications.
- 3. Filter bodies are constructed using 100% recycled High Molecular Weight Polyethylene Plastic (HMWPE) with added U.V. inhibitors.
- 4. Filter cartridge housings are constructed utilizing Type 304 13ga. Stainless Steel, with 2" welded square openings. 5. Removable cartridge tops are constructed utilizing over 90% recycled ABS Plastic with added U.V. inhibitors.
- 6. REM TRITON replacement Filter Media Packs are charged with REM FOG media an expanded volcanic ash medium treated to be highly hydrophobic housed in a durable geo-textile perforated polypropylene woven fabric. REM FOG media effectively encapsulates liquefied petroleum hydrocarbons (Fats, Oils & Grease including animal fats). The media's hydrophobic characteristic allows for greater polishing of flow resulting in the reduction of Total Suspended Solids (TSS). Suspended solid reduction includes but is not limited to debris, trash, silt sediment and agglomerated heavy metals. (Additional media options are available including mixed blends of granulated carbon [AC] and Zeolite [ZEO]). For trash/debris capturing only, PERF - Stainless Steel Screen or Bioflex Media (BFTG) should be chosen.
- 7. REM TRITON filter cartridges are removable for ease of cleaning and maintenance.
- 8. The TRITON filter design requires water flows to filter through media, preventing low flow bypass.
- 9. Filter designs include a high flow overflow bypass to eliminate pooling or flooding during heavy rain events.
- 10. See REM Specifier Sheets for size, model and flow rate information.
- 11. REM TRITON filters shall be installed and maintained in accordance with manufacturer recommendations.
- 12. Maintenance information and replacement REM Media Packs are available upon request by contacting REM at sales@remfilters.com or (888) 526-4736.
- 13. U.S. Patent Number: 6,217,757 B1
- 14. Made in the USA.