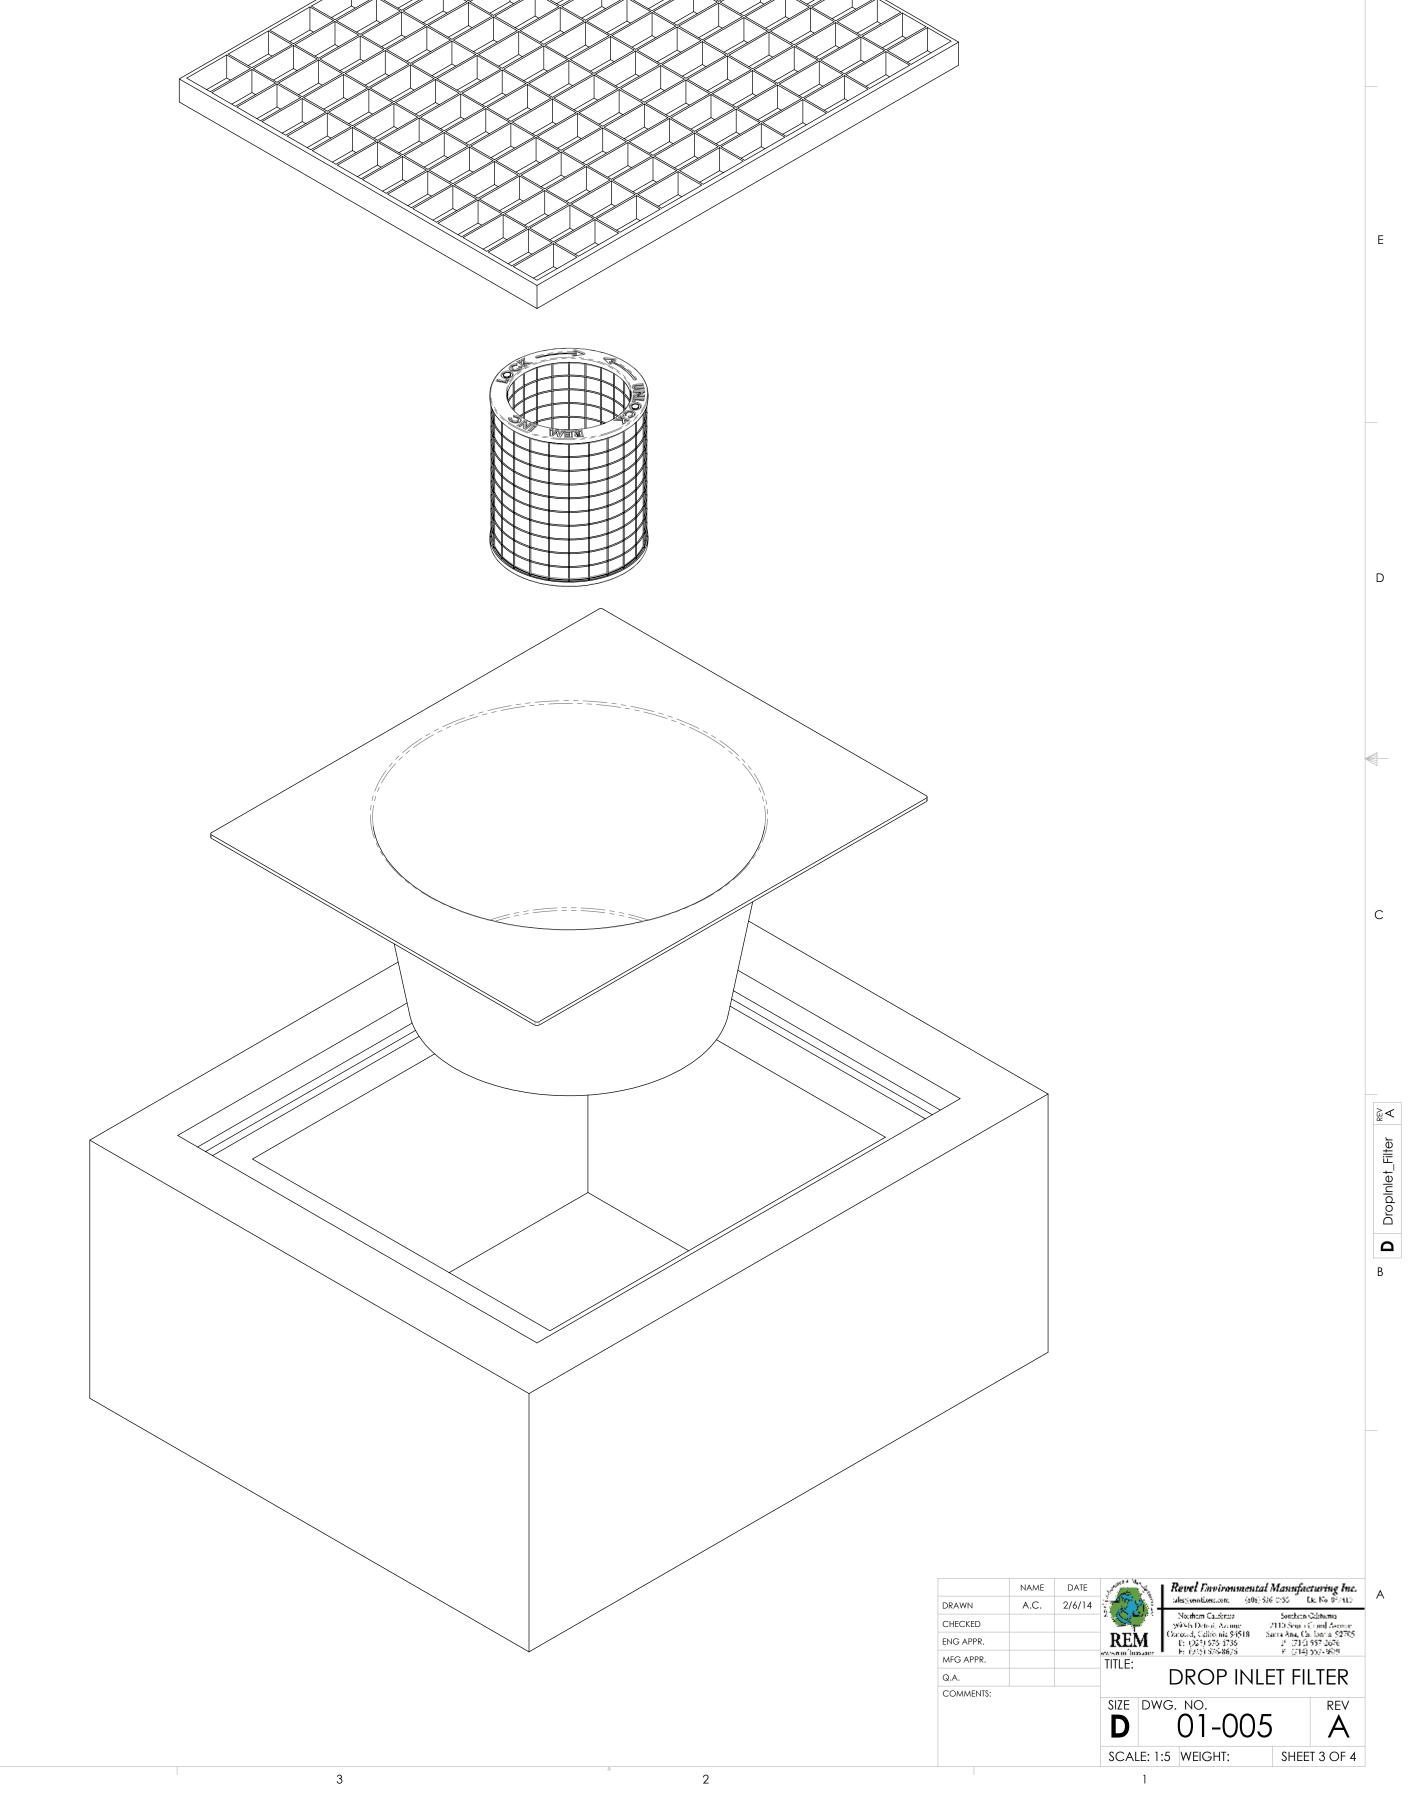

- 1. All dimensions are in inches, unless otherwise noted.
- 2. The TRITON TR Series Drop Inlet Filters can be sized to fit most industry standard catch basins. REM also designs custom filters for unique storm water infrastructures and applications.
- 3. Filter bodies are constructed using 100% recycled High Molecular Weight Polyethylene Plastic (HMWPE) with added U.V. inhibitors.
- 4. Filter cartridge housings are constructed utilizing Type 304 13ga. Stainless Steel, with 2" welded square openings. 5. Removable cartridge tops are constructed utilizing over 90% recycled ABS Plastic with added U.V. inhibitors.
- 6. REM TRITON replacement Filter Media Packs are charged with REM FOG media an expanded volcanic ash medium treated to be highly hydrophobic housed in a durable geo-textile perforated polypropylene woven fabric. REM FOG media effectively encapsulates liquefied petroleum hydrocarbons (Fats, Oils & Grease including animal fats). The media's hydrophobic characteristic allows for greater polishing of flow resulting in the reduction of Total Suspended Solids (TSS). Suspended solid reduction includes but is not limited to debris, trash, silt sediment and agglomerated heavy metals. (Additional media options are available including mixed blends of granulated carbon [AC] and Zeolite [ZEO]). For trash/debris capturing only, PERF - Stainless Steel Screen or Bioflex Media (BFTG) should be chosen.
- 7. REM TRITON filter cartridges are removable for ease of cleaning and maintenance.
- 8. The TRITON filter design requires water flows to filter through media, preventing low flow bypass.
- 9. Filter designs include a high flow overflow bypass to eliminate pooling or flooding during heavy rain events.
- 10. See REM Specifier Sheets for size, model and flow rate information.
- 11. REM TRITON filters shall be installed and maintained in accordance with manufacturer recommendations.
- 12. Maintenance information and replacement REM Media Packs are available upon request by contacting REM at sales@remfilters.com or (888) 526-4736.
- 13. U.S. Patent Number: 6,217,757 B1
- 14. Made in the USA.