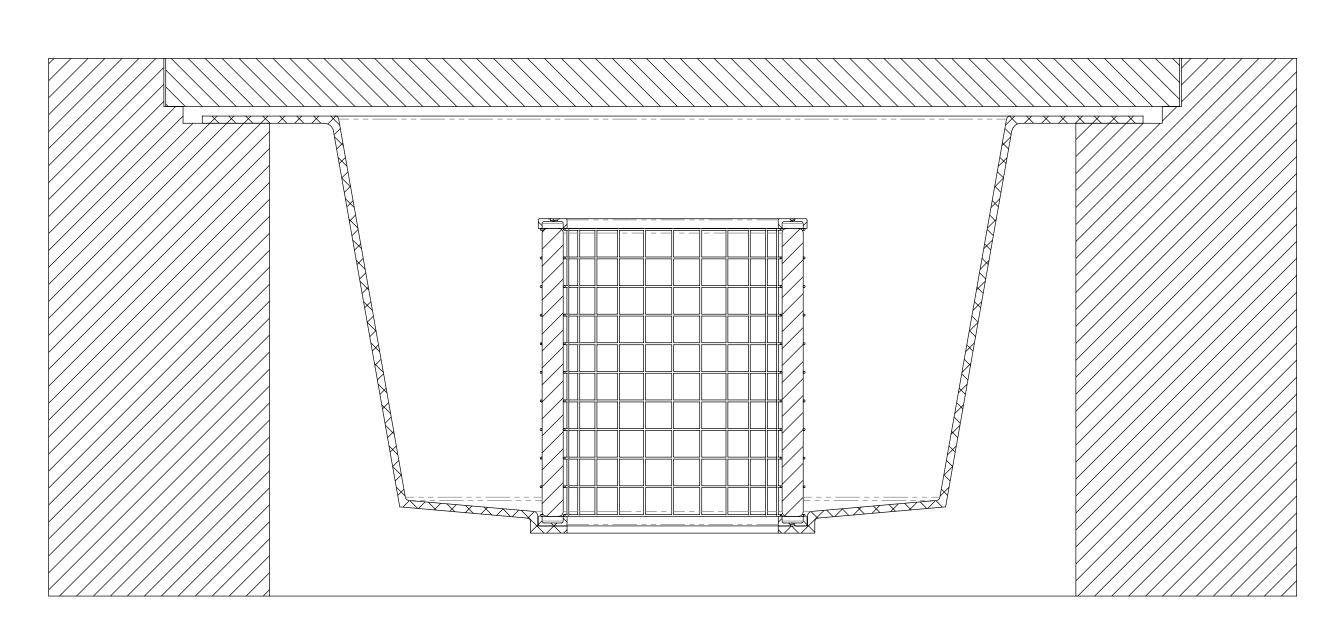

- 1. All dimensions are in inches, unless otherwise noted.
- 2. The TRITON TR Series Drop Inlet Filters can be sized to fit most industry standard catch basins. REM also designs custom filters for unique storm water infrastructures and applications.
- 3. Filter bodies are constructed using 100% recycled High Molecular Weight Polyethylene Plastic (HMWPE) with added U.V. inhibitors.
- 4. Filter cartridge housings are constructed utilizing Type 304 13ga. Stainless Steel, with 2" welded square openings. 5. Removable cartridge tops are constructed utilizing over 90% recycled ABS Plastic with added U.V. inhibitors.
- 6. REM TRITON replacement Filter Media Packs are charged with REM FOG media an expanded volcanic ash medium treated to be highly hydrophobic housed in a durable geo-textile perforated polypropylene woven fabric. REM FOG media effectively encapsulates liquefied petroleum hydrocarbons (Fats, Oils & Grease including animal fats). The media's hydrophobic characteristic allows for greater polishing of flow resulting in the reduction of Total Suspended Solids (TSS). Suspended solid reduction includes but is not limited to debris, trash, silt sediment and agglomerated heavy metals. (Additional media options are available including mixed blends of granulated carbon [AC] and Zeolite [ZEO]). For trash/debris capturing only, PERF - Stainless Steel Screen or Bioflex Media (BFTG) should be chosen.
- 7. REM TRITON filter cartridges are removable for ease of cleaning and maintenance.
- 8. The TRITON filter design requires water flows to filter through media, preventing low flow bypass.
- 9. Filter designs include a high flow overflow bypass to eliminate pooling or flooding during heavy rain events.
- 10. See REM Specifier Sheets for size, model and flow rate information.
- 11. REM TRITON filters shall be installed and maintained in accordance with manufacturer recommendations.
- 12. Maintenance information and replacement REM Media Packs are available upon request by contacting REM at sales@remfilters.com or (888) 526-4736.
- 13. U.S. Patent Number: 6,217,757 B1
- 14. Made in the USA.

SECTION A-A

8

3

4

SECTION B-B

8

SCALE: 1:5 WEIGHT: SHEET 4 OF 4