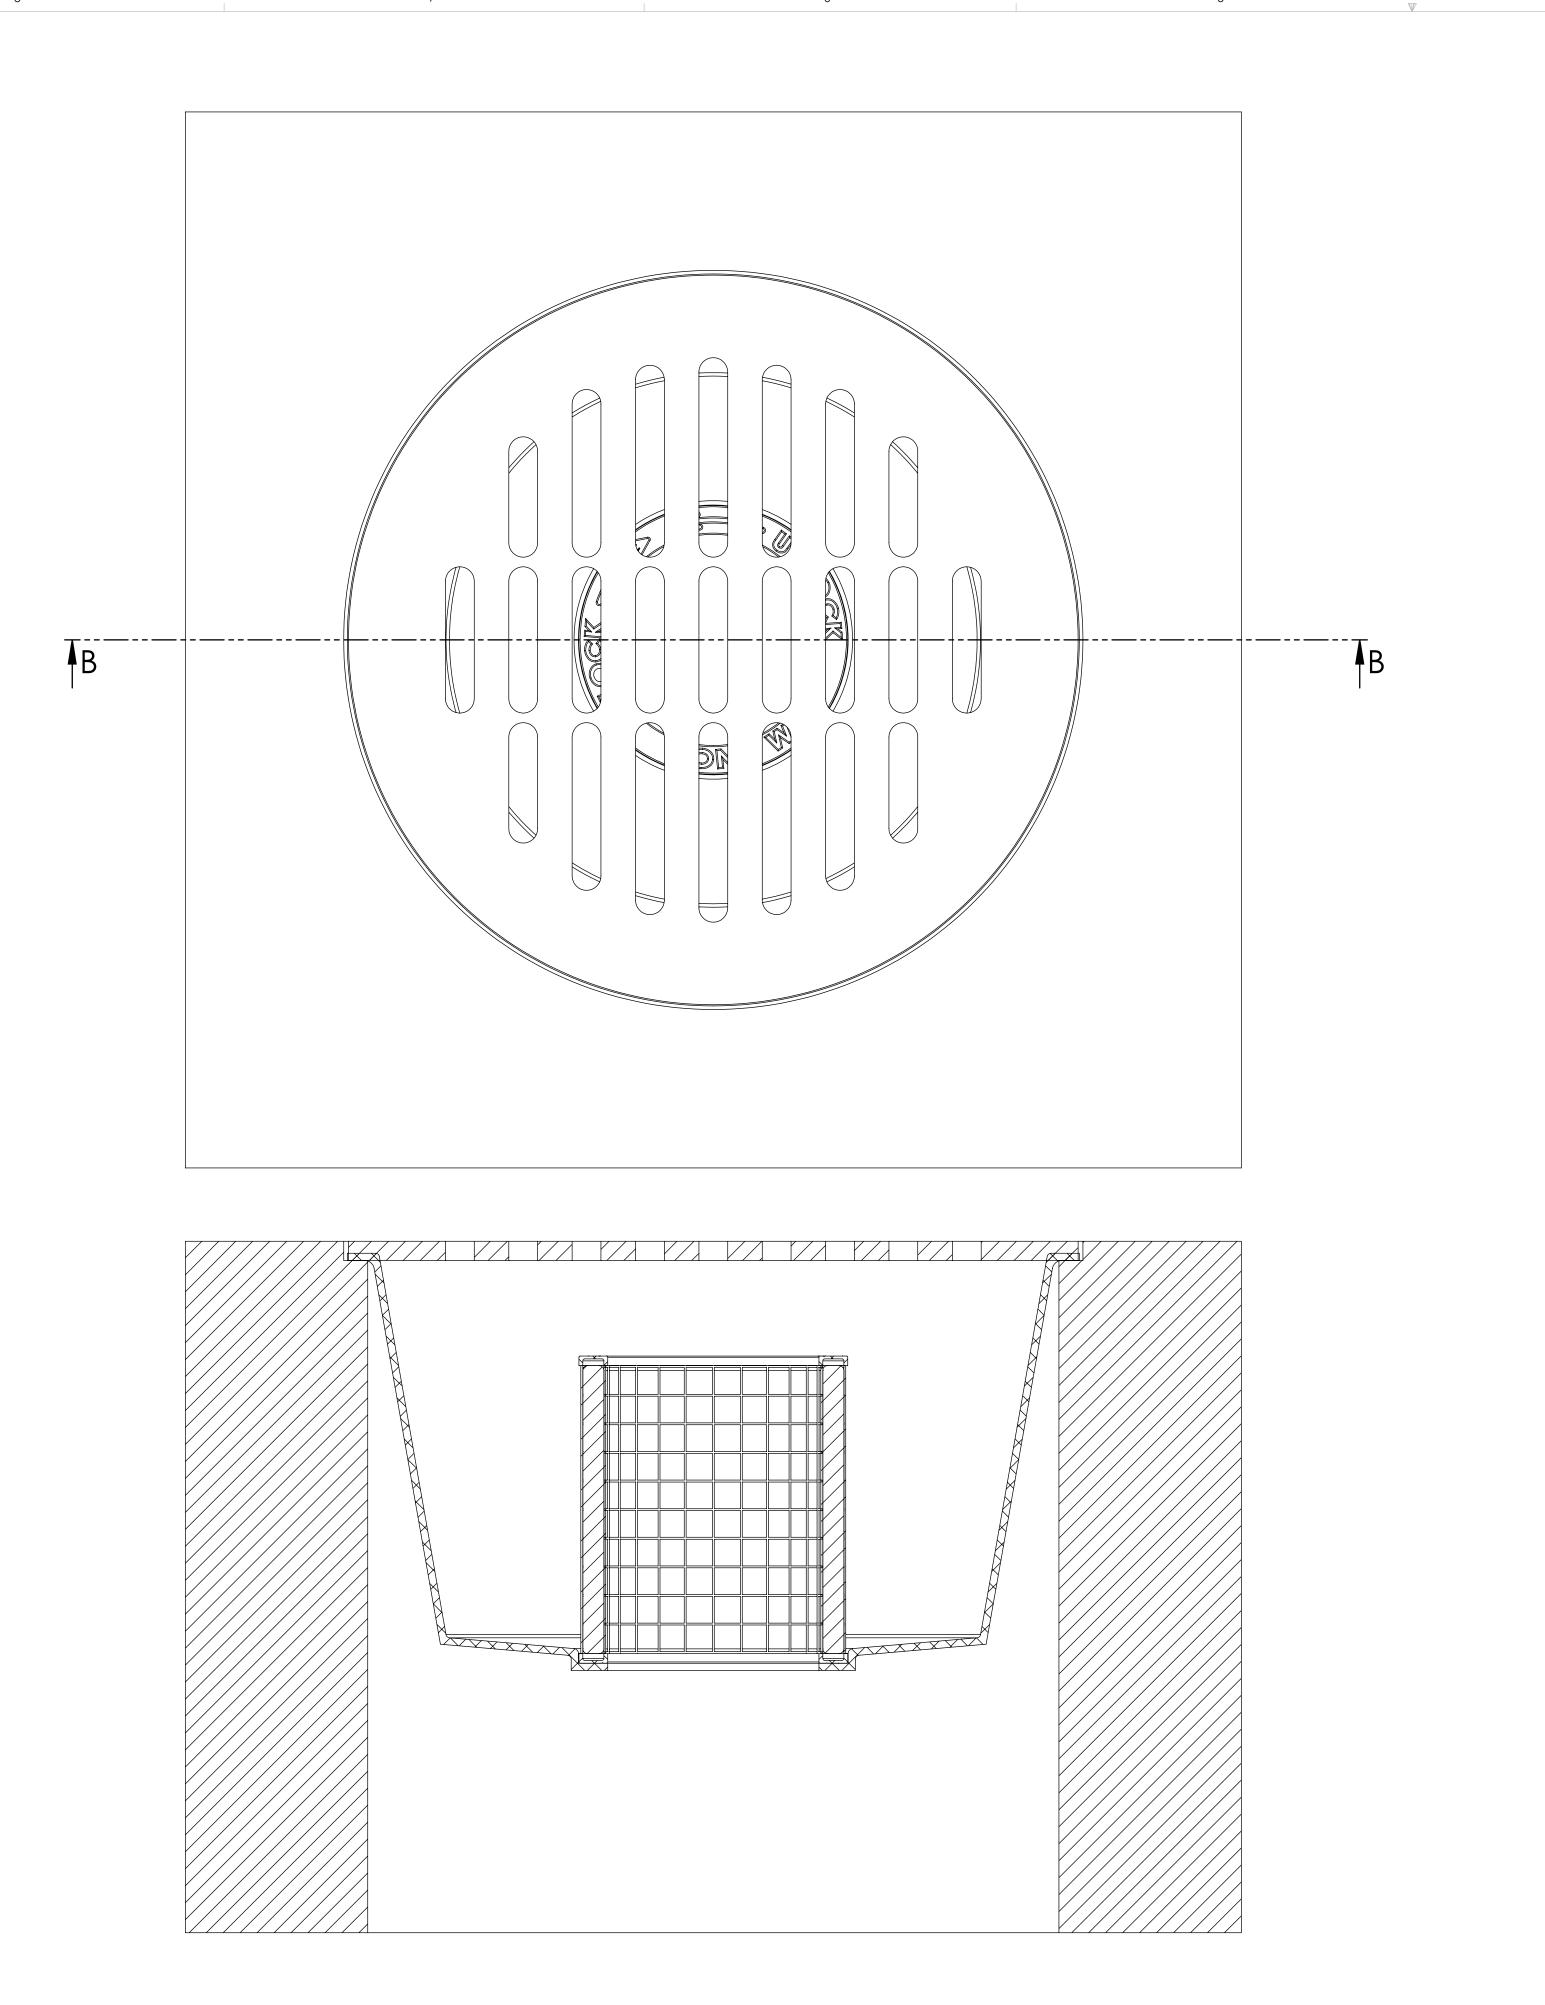

- 1. All dimensions are in inches, unless otherwise noted.
- 2. The TRITON TR Series Drop Inlet Filters can be sized to fit most industry standard catch basins. REM also designs custom filters for unique storm water infrastructures and applications.
- 3. Filter bodies are constructed using 100% recycled High Molecular Weight Polyethylene Plastic (HMWPE) with added U.V. inhibitors.
- 4. Filter cartridge housings are constructed utilizing Type 304 13ga. Stainless Steel, with 2" welded square openings. 5. Removable cartridge tops are constructed utilizing over 90% recycled ABS Plastic with added U.V. inhibitors.
- 6. REM TRITON replacement Filter Media Packs are charged with REM FOG media an expanded volcanic ash medium treated to be highly hydrophobic housed in a durable geo-textile perforated polypropylene woven fabric. REM FOG media effectively encapsulates liquefied petroleum hydrocarbons (Fats, Oils & Grease including animal fats). The media's hydrophobic characteristic allows for greater polishing of flow resulting in the reduction of Total Suspended Solids (TSS). Suspended solid reduction includes but is not limited to debris, trash, silt sediment and agglomerated heavy metals. (Additional media options are available including mixed blends of granulated carbon [AC] and Zeolite [ZEO]). For trash/debris capturing only, PERF - Stainless Steel Screen or Bioflex Media (BFTG) should be chosen.
- 7. REM TRITON filter cartridges are removable for ease of cleaning and maintenance.
- 8. The TRITON filter design requires water flows to filter through media, preventing low flow bypass.
- 9. Filter designs include a high flow overflow bypass to eliminate pooling or flooding during heavy rain events.
- 10. See REM Specifier Sheets for size, model and flow rate information.
- 11. REM TRITON filters shall be installed and maintained in accordance with manufacturer recommendations.
- 12. Maintenance information and replacement REM Media Packs are available upon request by contacting REM at sales@remfilters.com or (888) 526-4736.
- 13. U.S. Patent Number: 6,217,757 B1
- 14. Made in the USA.

SECTION A-A

8

3

4

SECTION B-B

8

SCALE: 1:5 WEIGHT: SHEET 4 OF 4