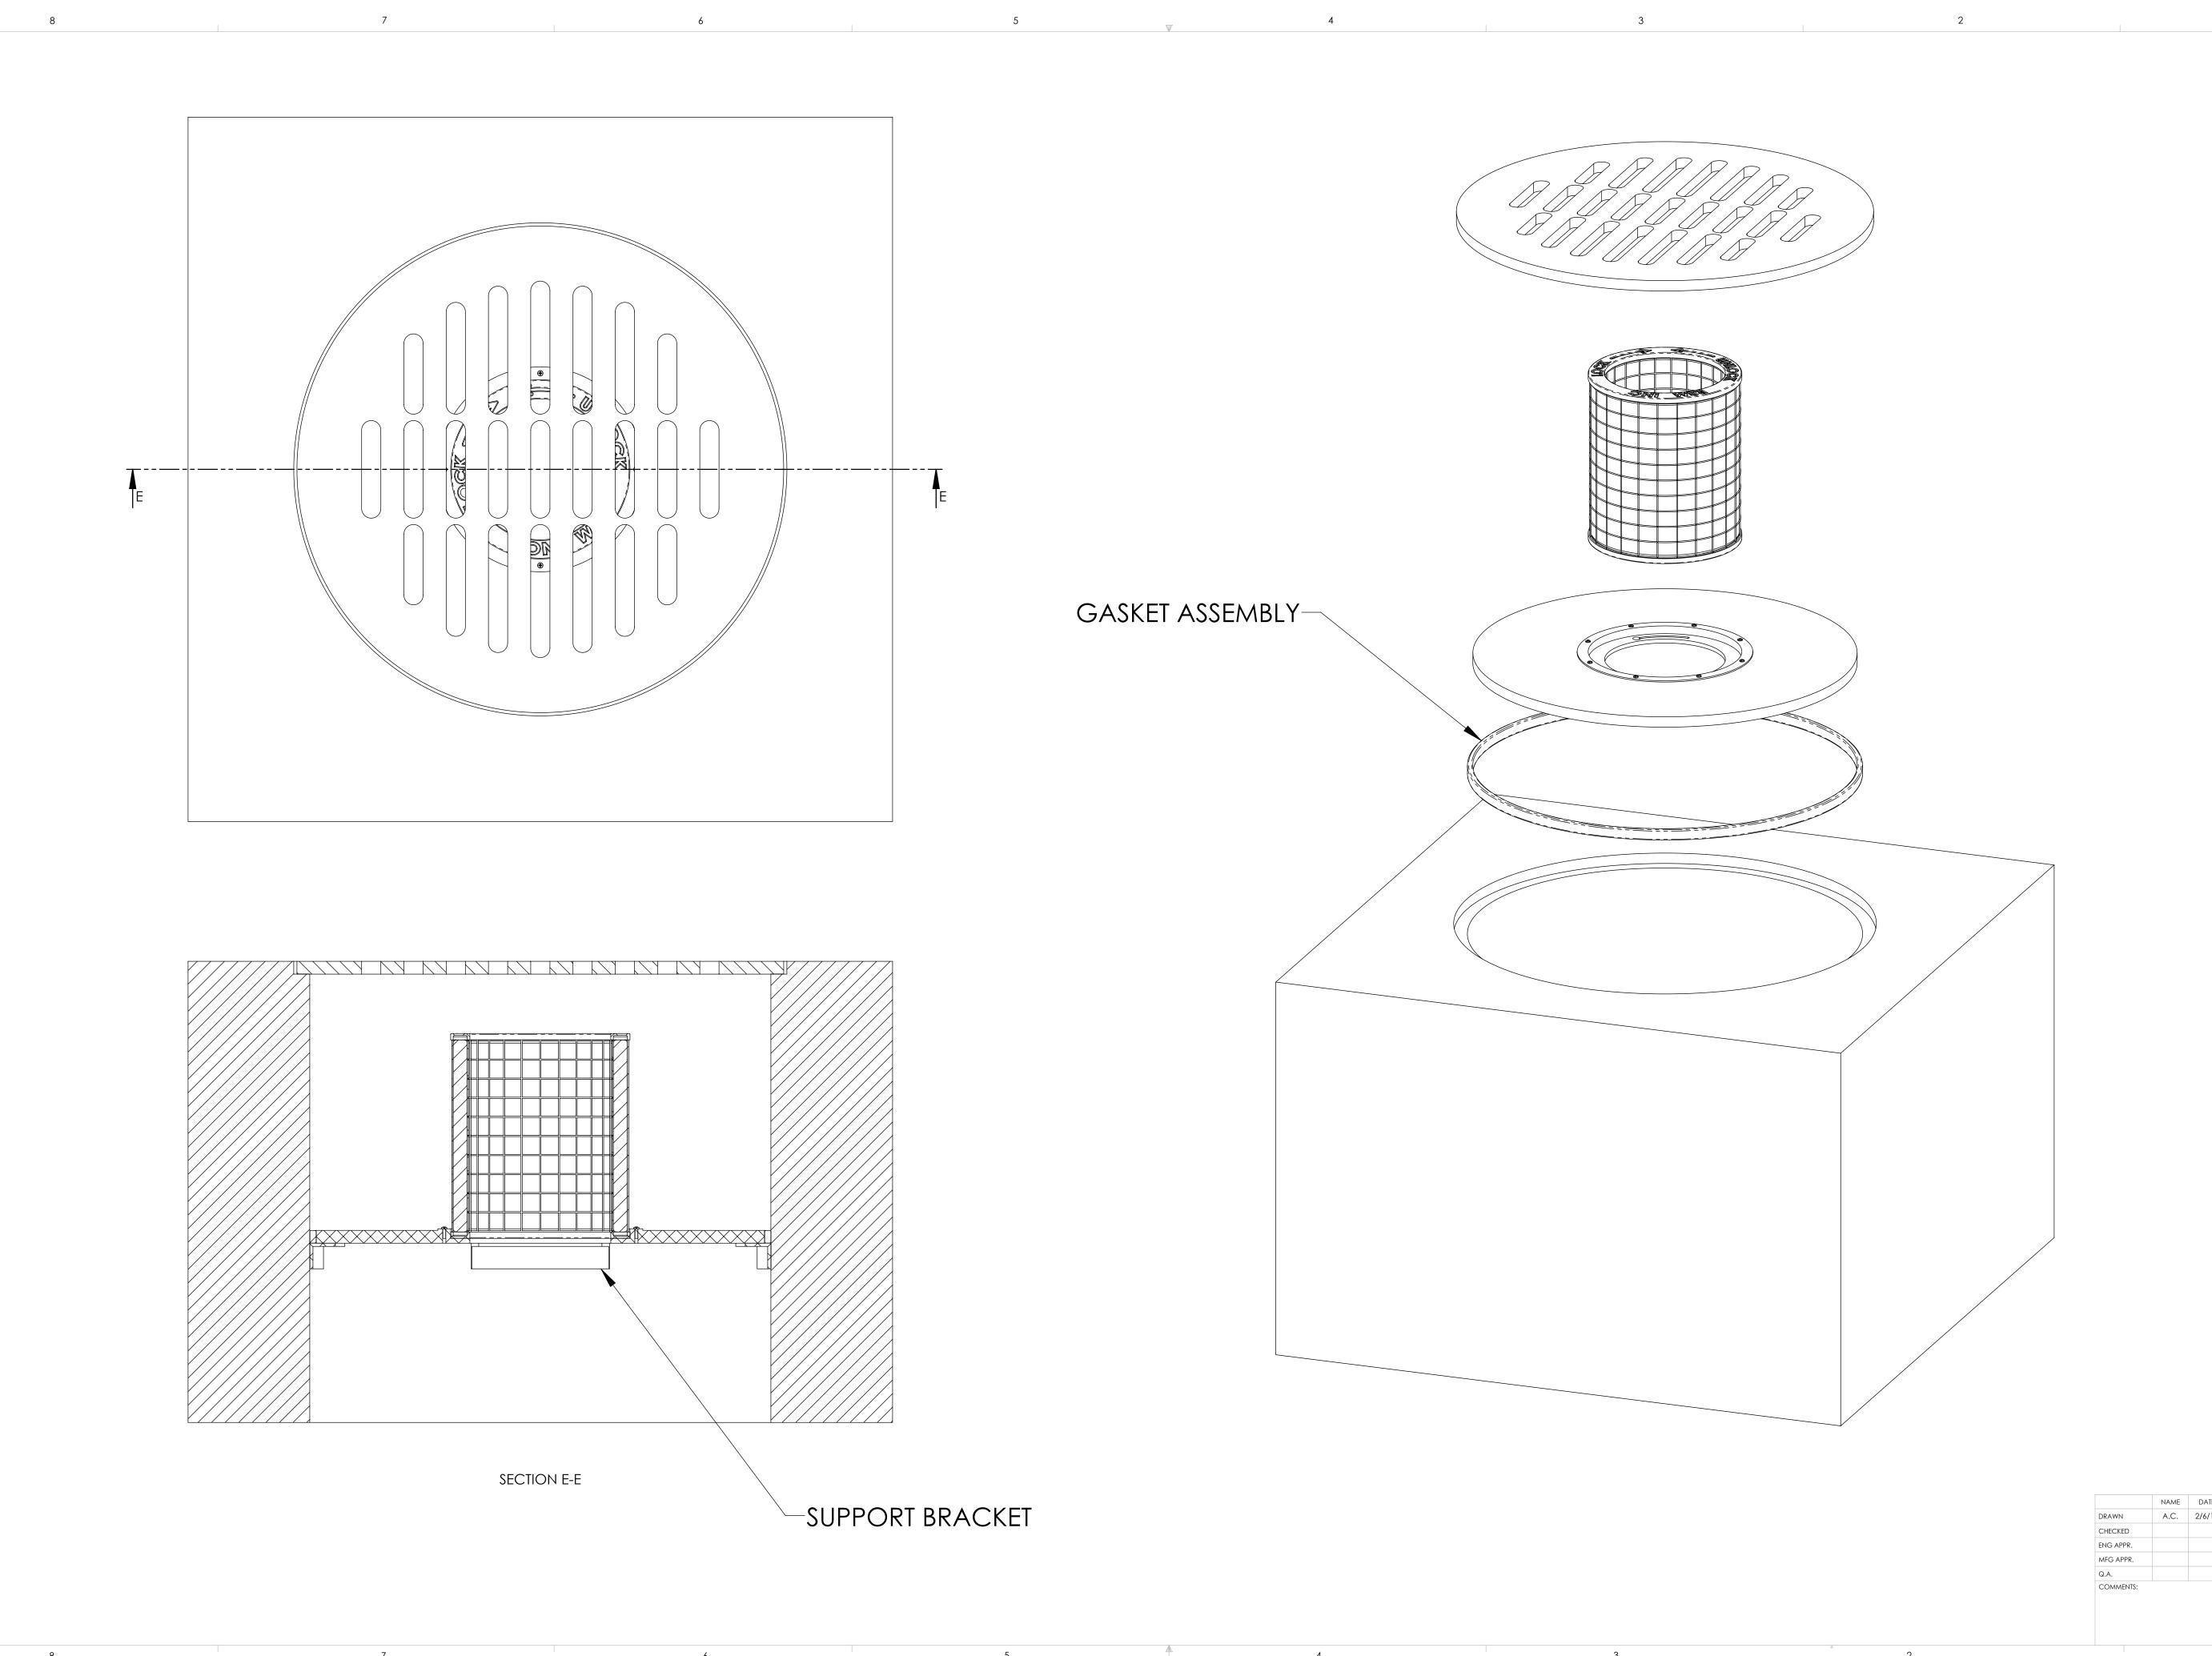

- 1. All dimensions are in inches, unless otherwise noted.
- 2. The TRITON TH-PERF (Top Hat) Series Filters may be customized in the field to fit catch basins with irregular dimensions or unusual frame and grate types. REM also designs custom filters for unique storm water infrastructures and applications.
- 3. Base plates are constructed using non-reactive high density polyethylene plastic (HDPE) with added U.V. inhibitors.
- 4. Filter cartridge housings are constructed utilizing Type 304 Stainless Steel, with 2" welded square openings.
- 5. Removable cartridge tops are constructed utilizing over 40% recycled Non-reactive High Density Polystyrene Plastic with added U.V. inhibitors.
- 6. The Full Trash Capture Cartridge Screen utilizes 22ga., Type 304 Stainless Steel Perforation. Perforated Stainless Steel is configured with a 4.8mm openings, having 51% Open Area for excellent flow rates comparative to its size.

SCALE: 1:6 WEIGHT: