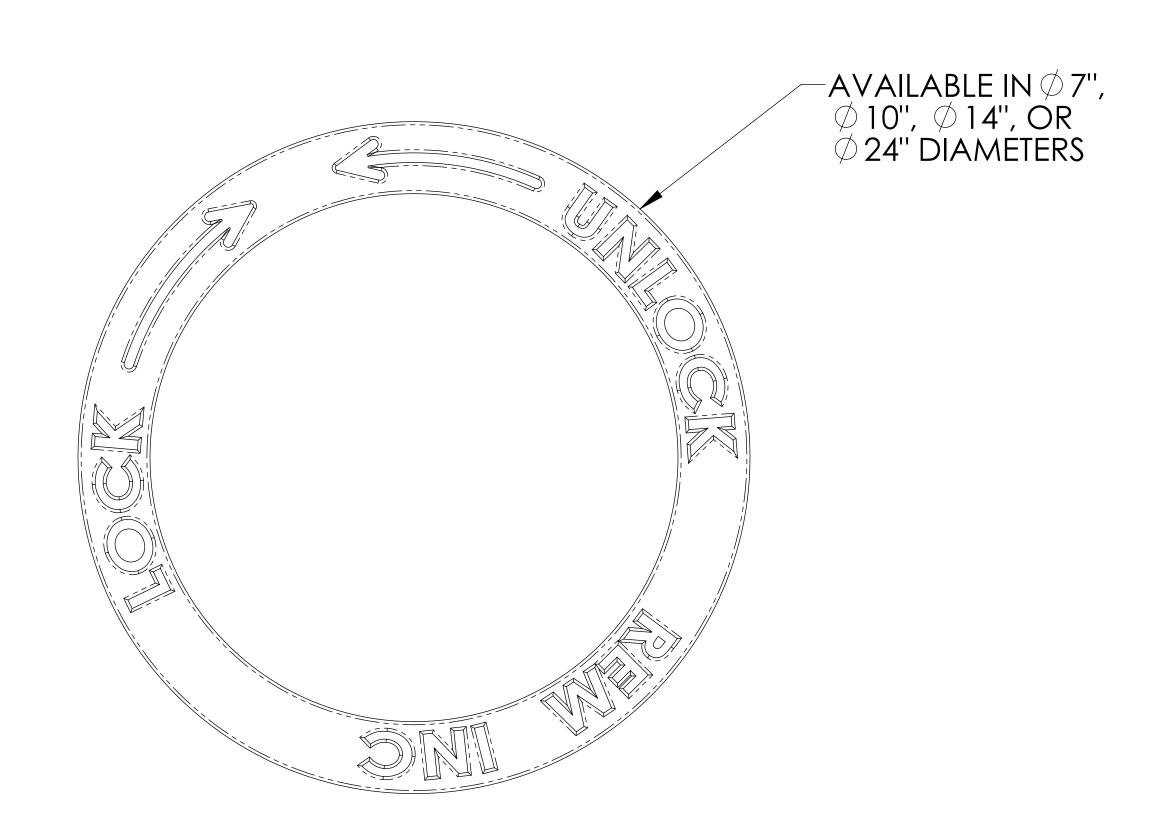

- 1. All dimensions are in inches, unless otherwise noted.
- 2. The TRITON TH-PERF (Top Hat) Series Filters may be customized in the field to fit catch basins with irregular dimensions or unusual frame and grate types. REM also designs custom filters for unique storm water infrastructures and applications.
- 3. Base plates are constructed using non-reactive high density polyethylene plastic (HDPE) with added U.V. inhibitors.
- 4. Filter cartridge housings are constructed utilizing Type 304 Stainless Steel, with 2" welded square openings.
- 5. Removable cartridge tops are constructed utilizing over 40% recycled Non-reactive High Density Polystyrene Plastic with added U.V. inhibitors.
- 6. The Full Trash Capture Cartridge Screen utilizes 22ga., Type 304 Stainless Steel Perforation. Perforated Stainless Steel is configured with a 4.8mm openings, having 51% Open Area for excellent flow rates comparative to its size.