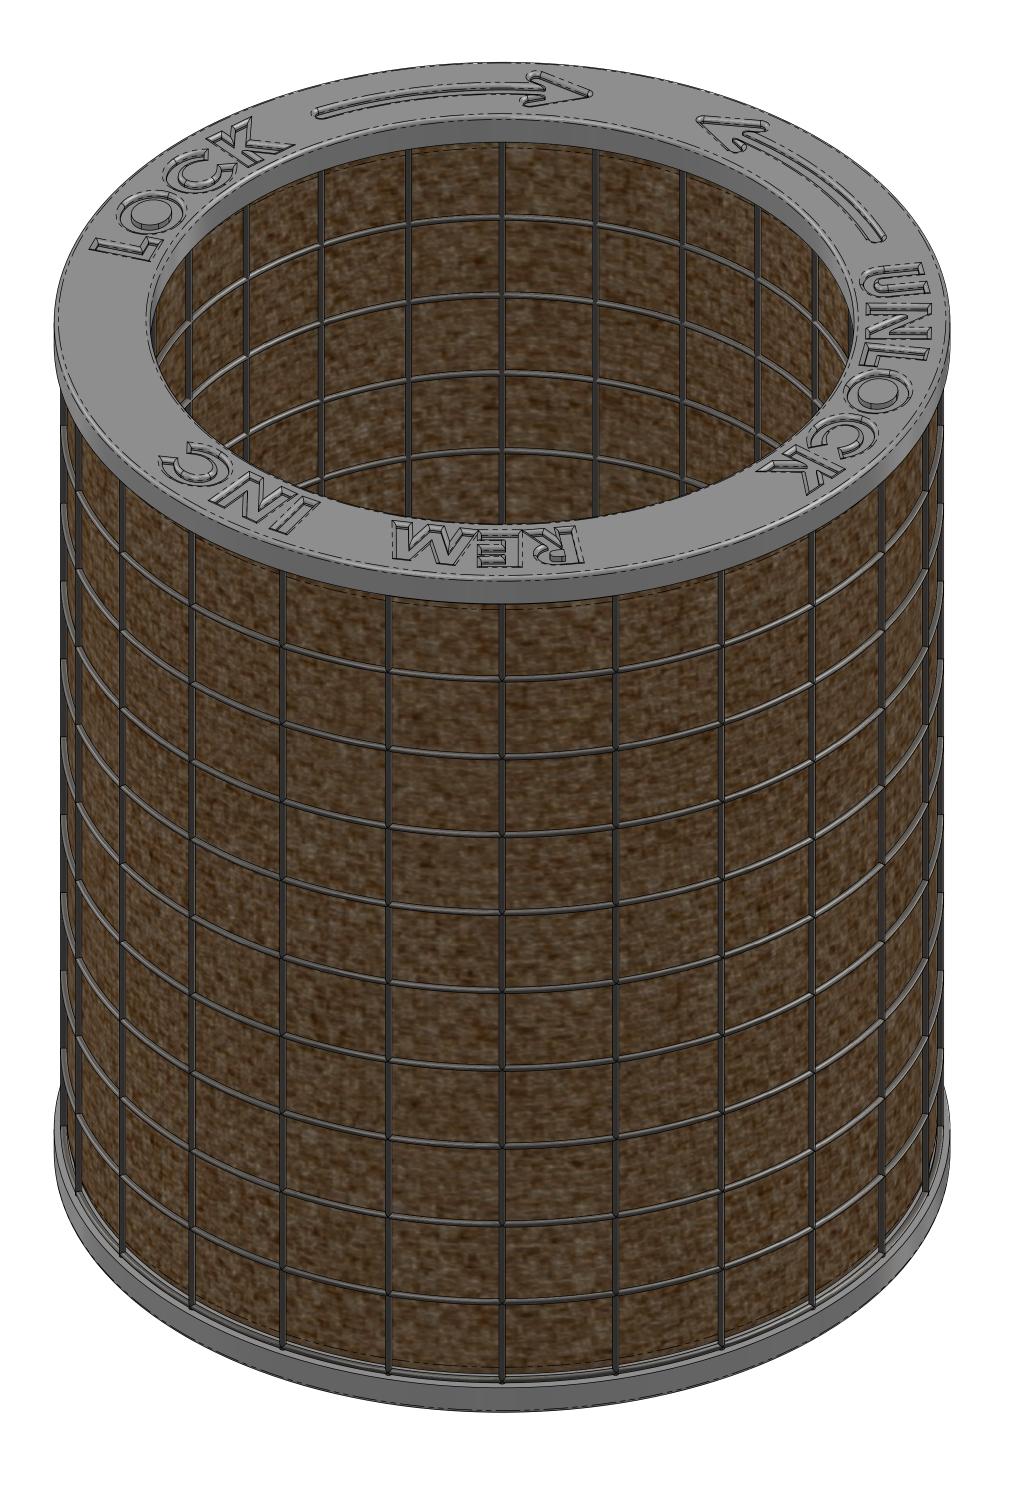

- 1. All dimensions are in inches, unless otherwise noted.
- 2. The TRITON TH-PERF (Top Hat) Series Filters may be customized in the field to fit catch basins with irregular dimensions or unusual frame and grate types. REM also designs custom filters for unique storm water infrastructures and applications.
- 3. Base plates are constructed using non-reactive high density polyethylene plastic (HDPE) with added U.V. inhibitors.
- 4. Filter cartridge housings are constructed utilizing Type 304 Stainless Steel, with 2" welded square openings.
- 5. Removable cartridge tops are constructed utilizing over 40% recycled Non-reactive High Density Polystyrene Plastic with added U.V. inhibitors.
- 6. The Full Trash Capture Cartridge Screen utilizes 22ga., Type 304 Stainless Steel Perforation. Perforated Stainless Steel is configured with a 4.8mm openings, having 51% Open Area for excellent flow rates comparative to its size.