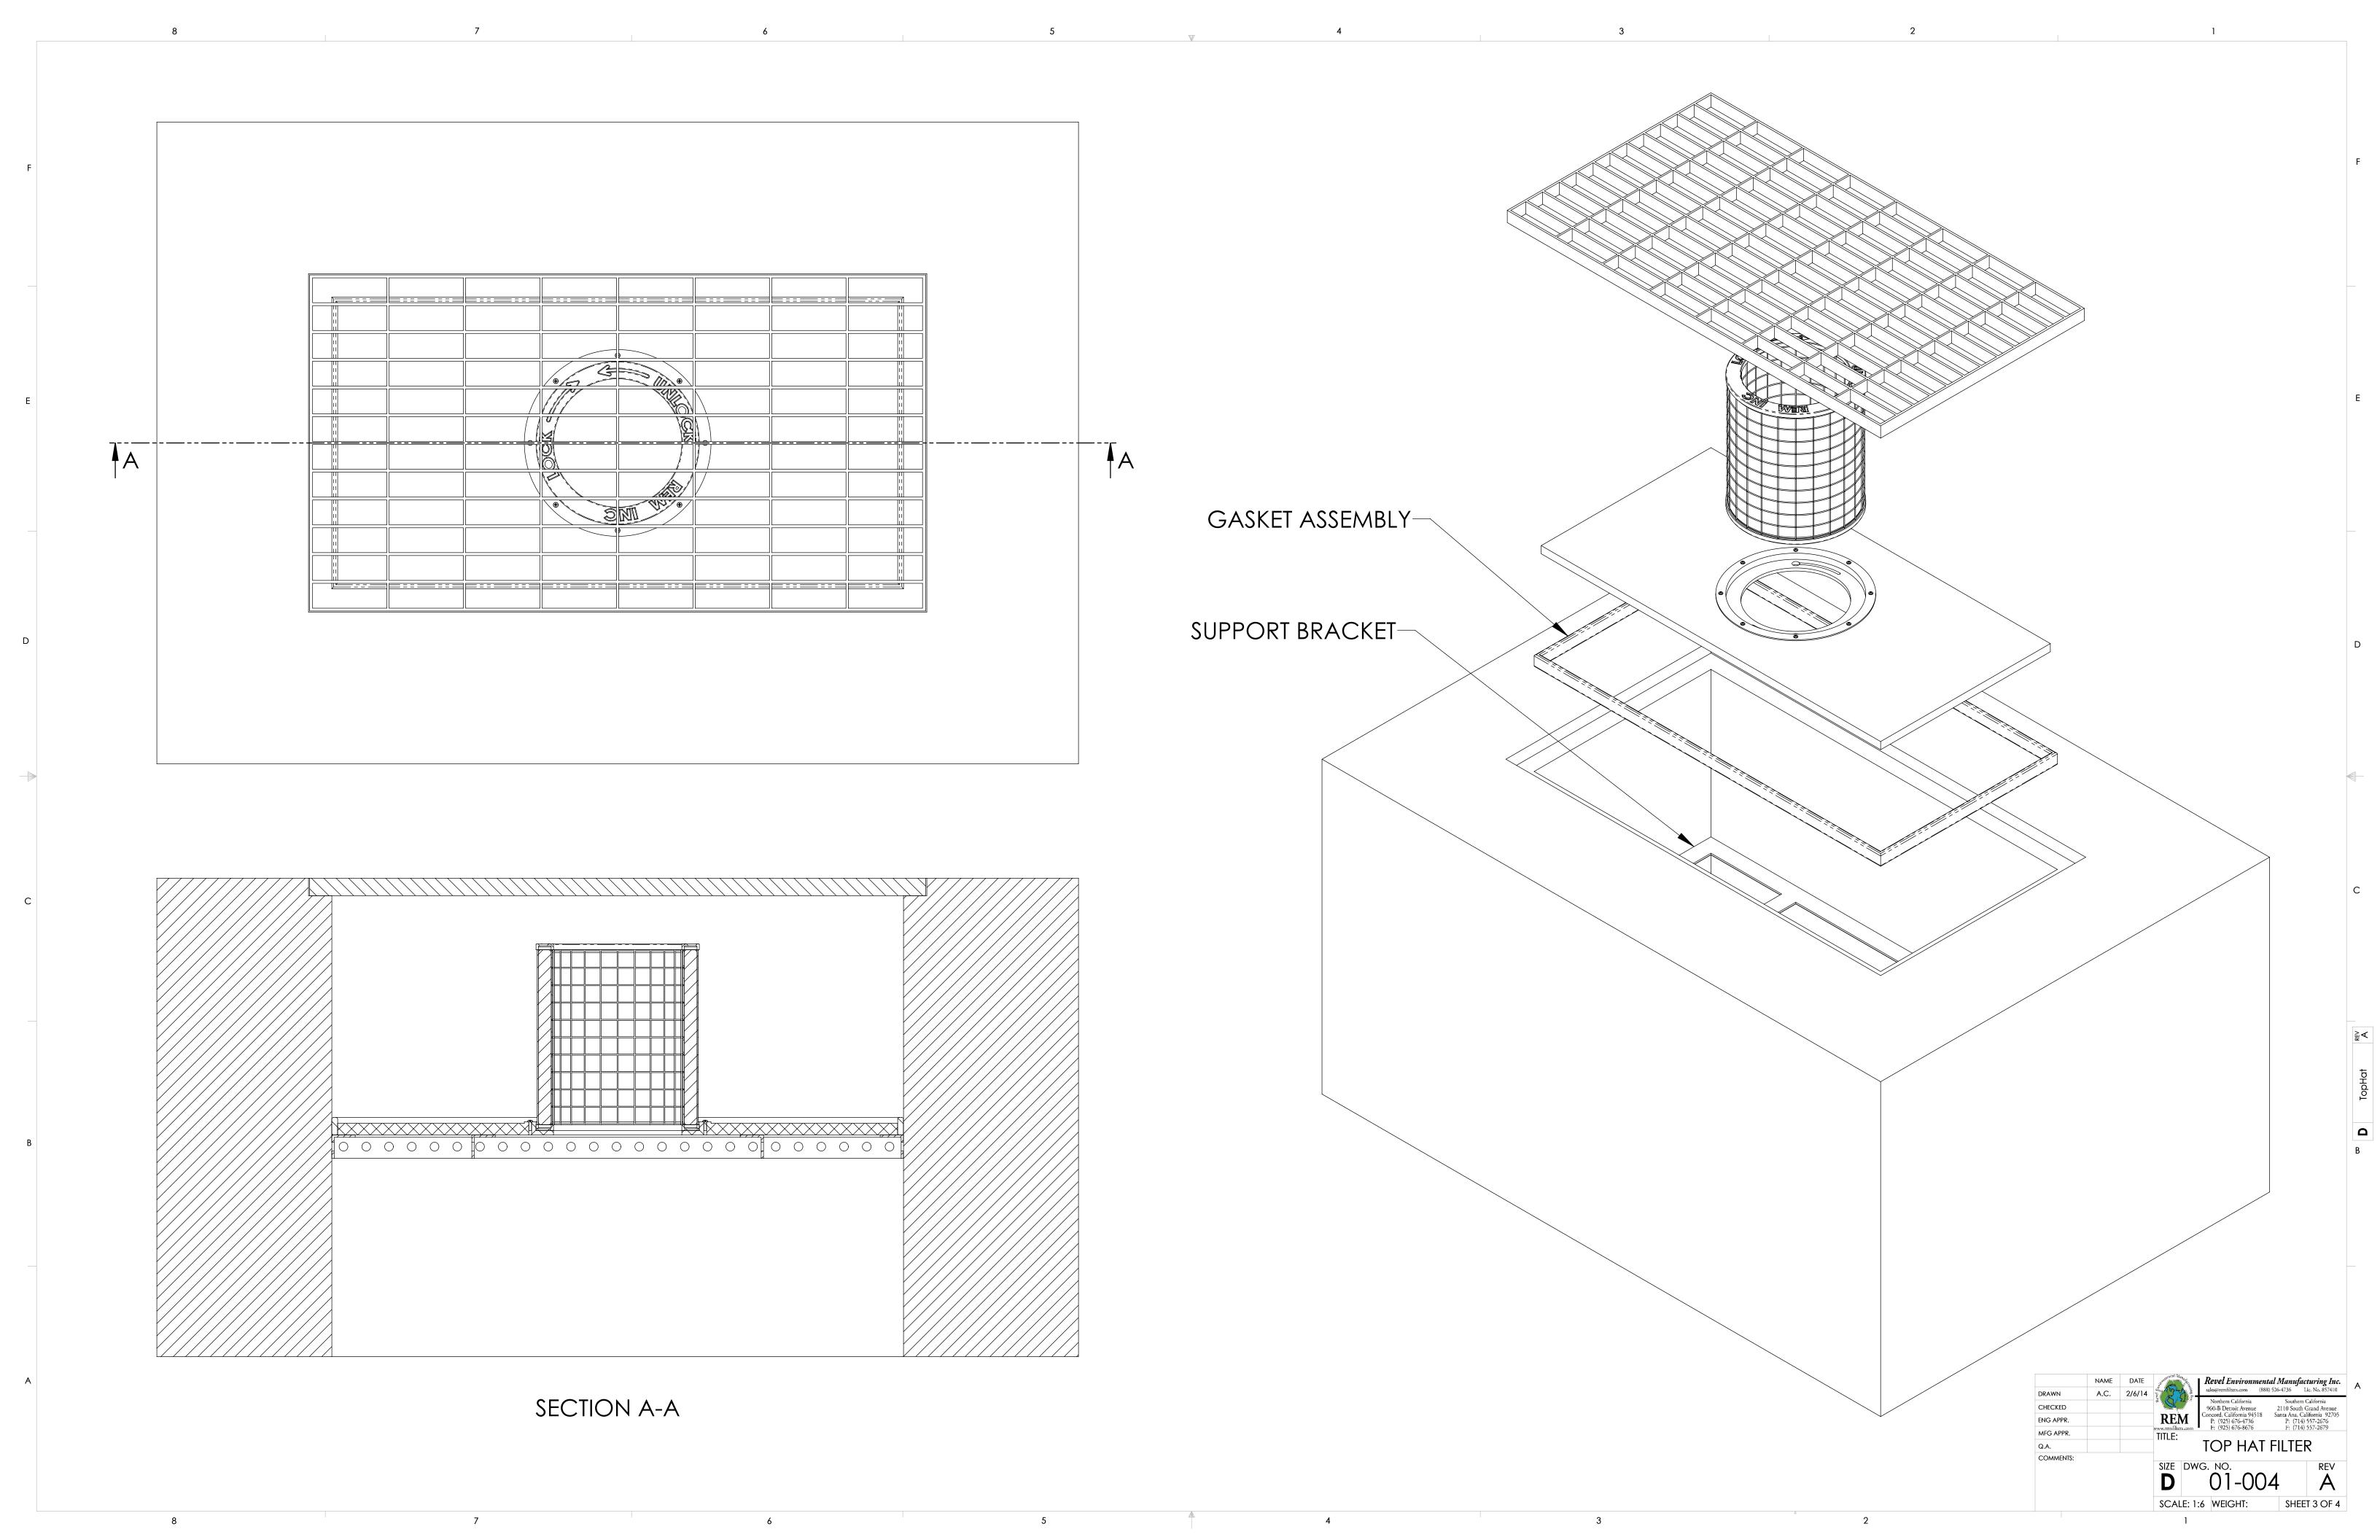

- 1. All dimensions are in inches, unless otherwise noted.
- 2. The TRITON TH-PERF (Top Hat) Series Filters may be customized in the field to fit catch basins with irregular dimensions or unusual frame and grate types. REM also designs custom filters for unique storm water infrastructures and applications.
- 3. Base plates are constructed using non-reactive high density polyethylene plastic (HDPE) with added U.V. inhibitors.
- 4. Filter cartridge housings are constructed utilizing Type 304 Stainless Steel, with 2" welded square openings.
- 5. Removable cartridge tops are constructed utilizing over 40% recycled Non-reactive High Density Polystyrene Plastic with added U.V. inhibitors.
- 6. The Full Trash Capture Cartridge Screen utilizes 22ga., Type 304 Stainless Steel Perforation. Perforated Stainless Steel is configured with a 4.8mm openings, having 51% Open Area for excellent flow rates comparative to its size.

SCALE: 1:6 WEIGHT: