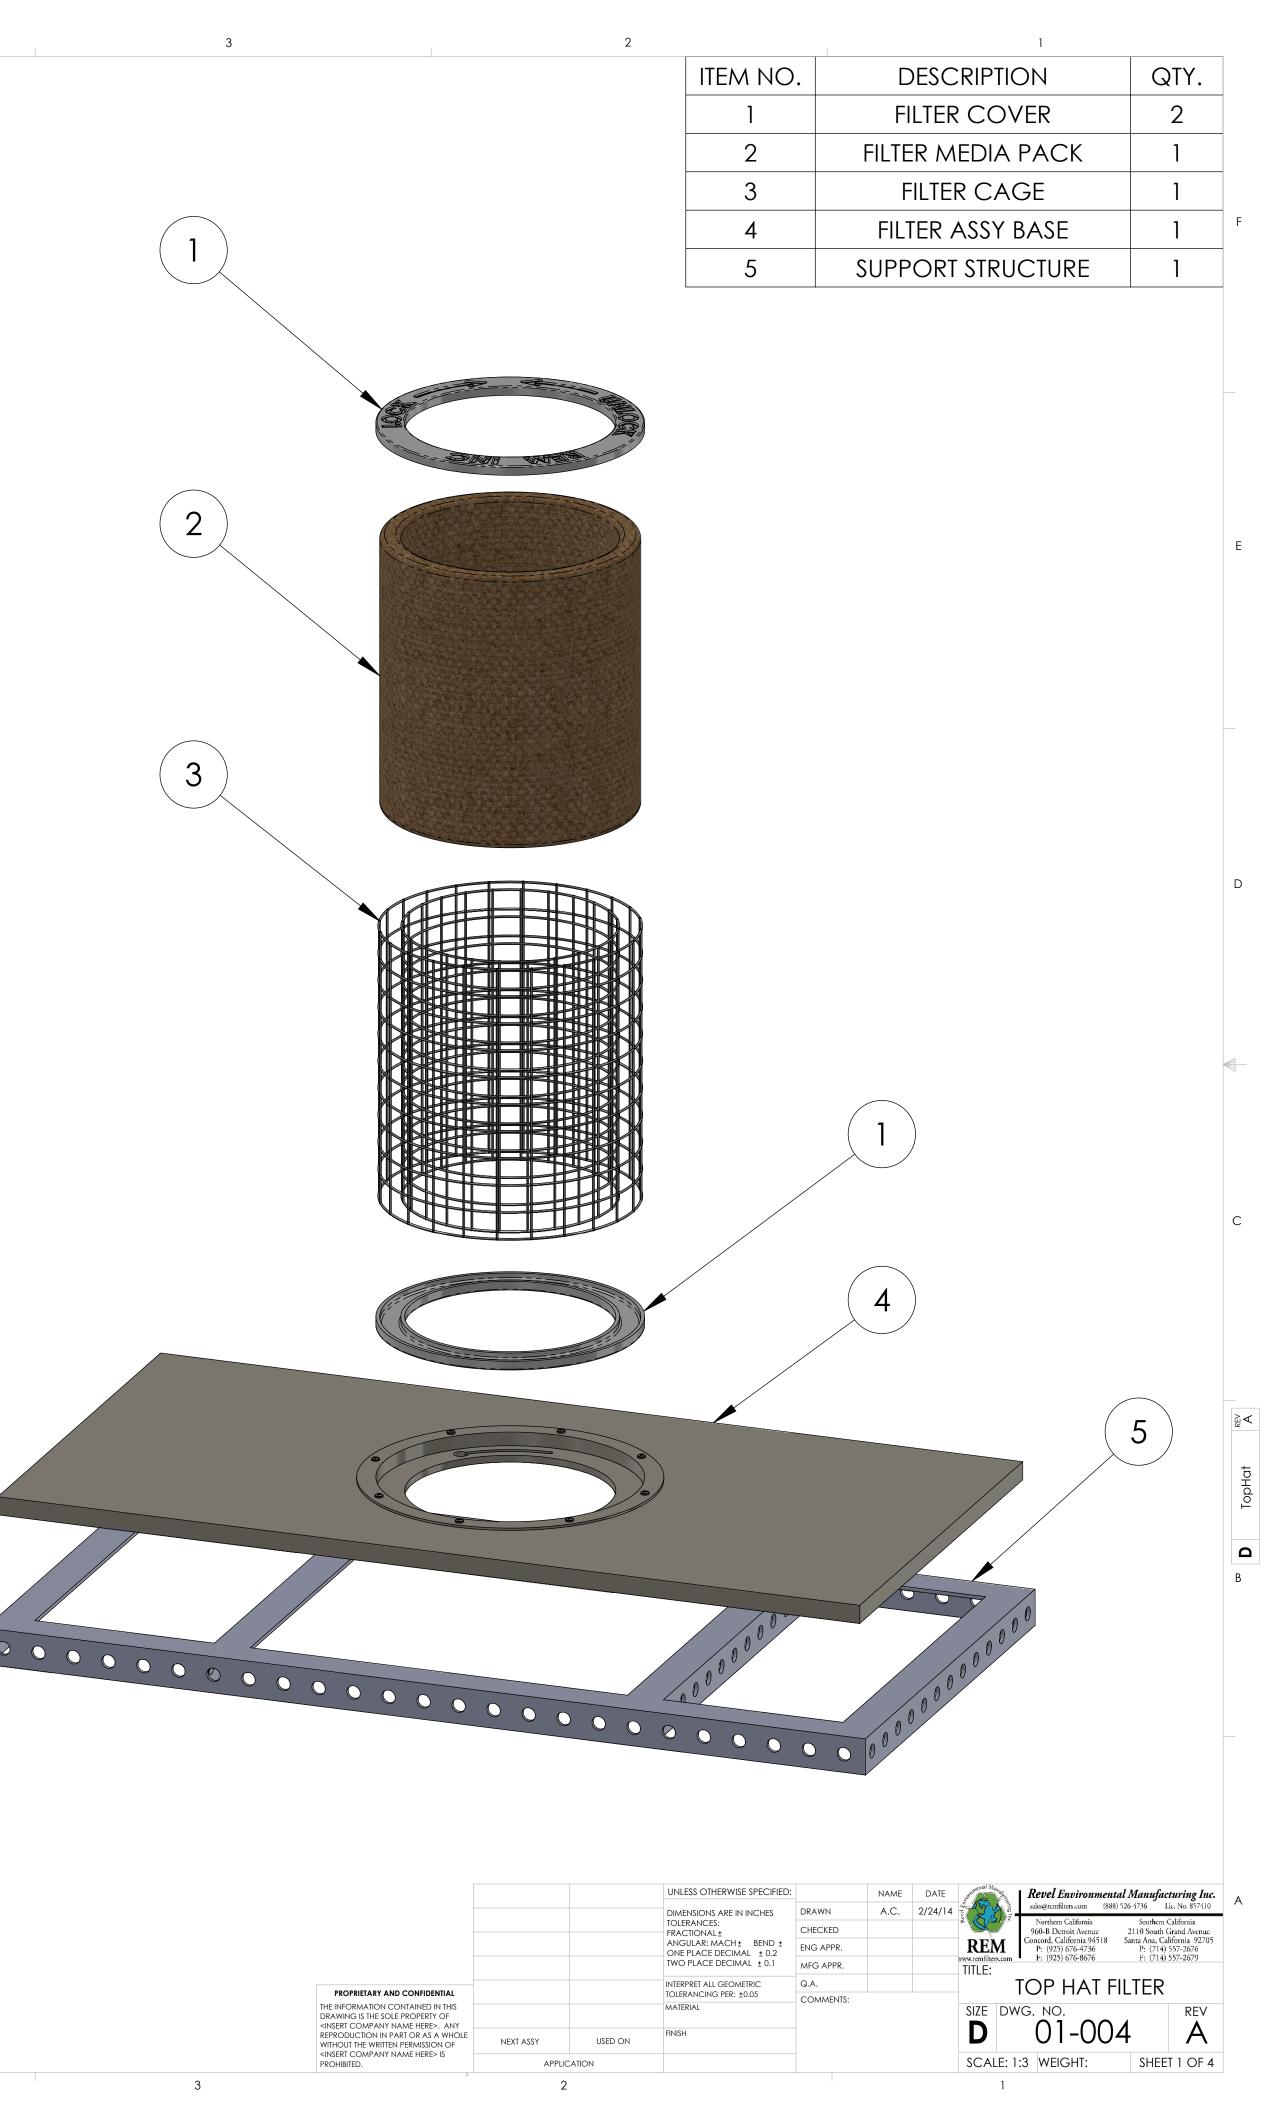

- 1. All dimensions are in inches, unless otherwise noted.
- 2. The TRITON TH-PERF (Top Hat) Series Filters may be customized in the field to fit catch basins with irregular dimensions or unusual frame and grate types. REM also designs custom filters for unique storm water infrastructures and applications.
- 3. Base plates are constructed using non-reactive high density polyethylene plastic (HDPE) with added U.V. inhibitors.
- 4. Filter cartridge housings are constructed utilizing Type 304 Stainless Steel, with 2" welded square openings.
- 5. Removable cartridge tops are constructed utilizing over 40% recycled Non-reactive High Density Polystyrene Plastic with added U.V. inhibitors.
- 6. The Full Trash Capture Cartridge Screen utilizes 22ga., Type 304 Stainless Steel Perforation. Perforated Stainless Steel is configured with a 4.8mm openings, having 51% Open Area for excellent flow rates comparative to its size.

  Media strategy may also be optimized to address other specific pollutant of concerns beyond trash capture. REM TRITON replacement Filter Media Packs can also be charged with REM FOG media, an expanded volcanic ash medium treated to be highly hydrophobic housed in a durable geo-textile perforated polypropylene woven fabric. REM FOG media effectively encapsulates liquefied petroleum hydrocarbons (Fats, Oils & Grease including animal fats). The media's hydrophobic characteristic allows for greater polishing of flow resulting in the reduction of Total Suspended Solids (TSS). Suspended solid reduction includes but is not limited to debris, trash, silt sediment and agglomerated heavy metals. (Additional media options are available including mixed blends of granulated activated carbon [AC] and Zeolite [ZEO]).
- 7. The Top Hat filter design requires water flows to filter through media, preventing low flow bypass.
- 8. REM TRITON filter cartridges are removable for ease of cleaning and maintenance.
- 9. Filter designs include a high flow overflow bypass to eliminate pooling or flooding during heavy rain events.
- 10. Maintenance information and replacement REM Media Packs are available upon request by contacting REM at sales@remfilters.com or (888) 526-4736.
- 11. See our Specifier Sheet for sizes, models and flow rate information.
- 12. U.S. Patent Number: 6,217,757 B1