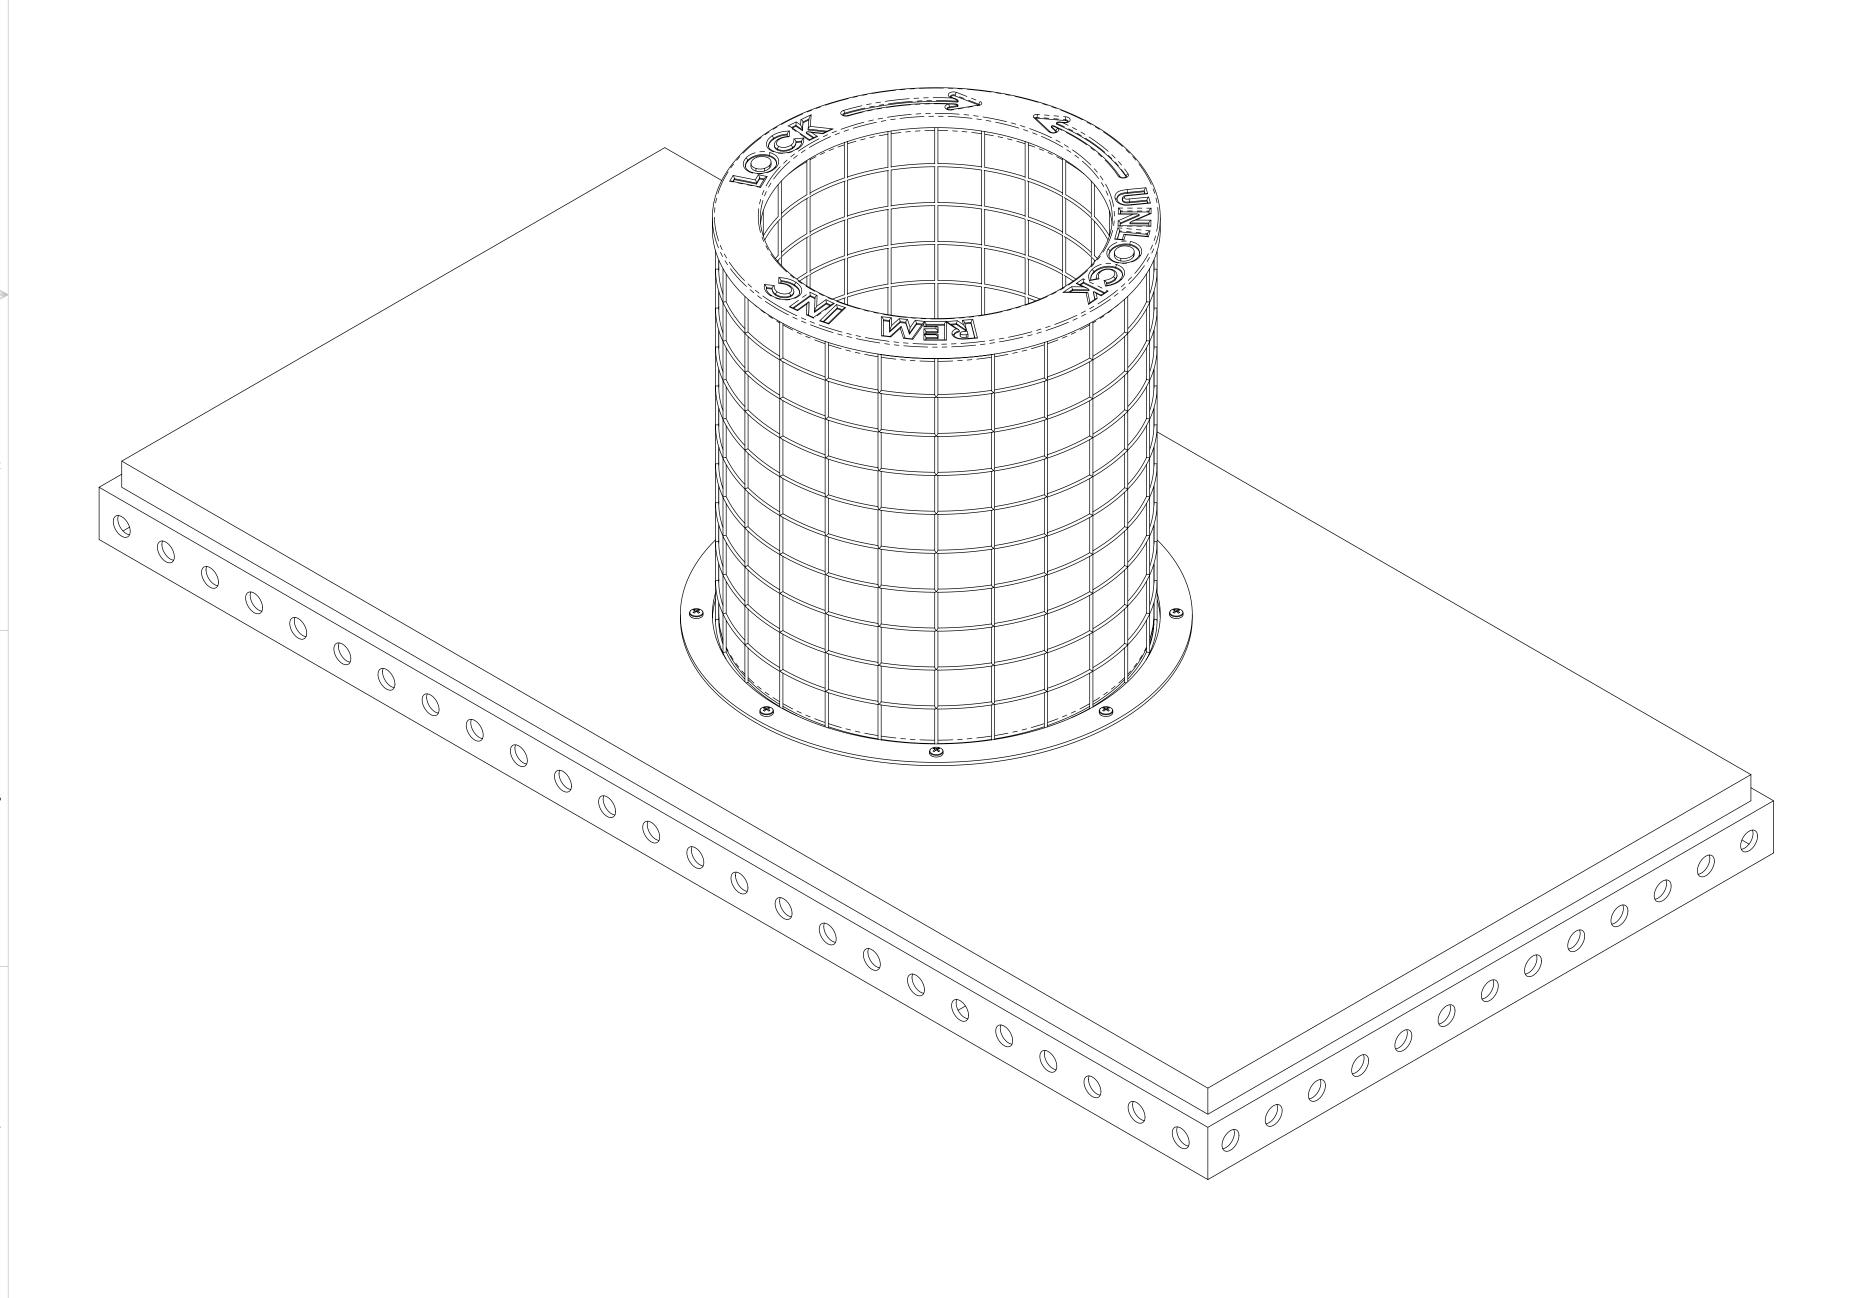

- 1. All dimensions are in inches, unless otherwise noted.
- 2. The TRITON TH-PERF (Top Hat) Series Filters may be customized in the field to fit catch basins with irregular dimensions or unusual frame and grate types. REM also designs custom filters for unique storm water infrastructures and applications.
- 3. Base plates are constructed using non-reactive high density polyethylene plastic (HDPE) with added U.V. inhibitors.
- 4. Filter cartridge housings are constructed utilizing Type 304 Stainless Steel, with 2" welded square openings.
- 5. Removable cartridge tops are constructed utilizing over 40% recycled Non-reactive High Density Polystyrene Plastic with added U.V. inhibitors.
- 6. The Full Trash Capture Cartridge Screen utilizes 22ga., Type 304 Stainless Steel Perforation. Perforated Stainless Steel is configured with a 4.8mm openings, having 51% Open Area for excellent flow rates comparative to its size.

  Media strategy may also be optimized to address other specific pollutant of concerns beyond trash capture. REM TRITON replacement Filter Media Packs can also be charged with REM FOG media, an expanded volcanic ash medium treated to be highly hydrophobic housed in a durable geo-textile perforated polypropylene woven fabric. REM FOG media effectively encapsulates liquefied petroleum hydrocarbons (Fats, Oils & Grease including animal fats). The media's hydrophobic characteristic allows for greater polishing of flow resulting in the reduction of Total Suspended Solids (TSS). Suspended solid reduction includes but is not limited to debris, trash, silt sediment and agglomerated heavy metals. (Additional media options are available including mixed blends of granulated activated carbon [AC] and Zeolite [ZEO]).
- 7. The Top Hat filter design requires water flows to filter through media, preventing low flow bypass.
- 8. REM TRITON filter cartridges are removable for ease of cleaning and maintenance.
- 9. Filter designs include a high flow overflow bypass to eliminate pooling or flooding during heavy rain events.
- 10. Maintenance information and replacement REM Media Packs are available upon request by contacting REM at sales@remfilters.com or (888) 526-4736.
- 11. See our Specifier Sheet for sizes, models and flow rate information.
- 12. U.S. Patent Number: 6,217,757 B1