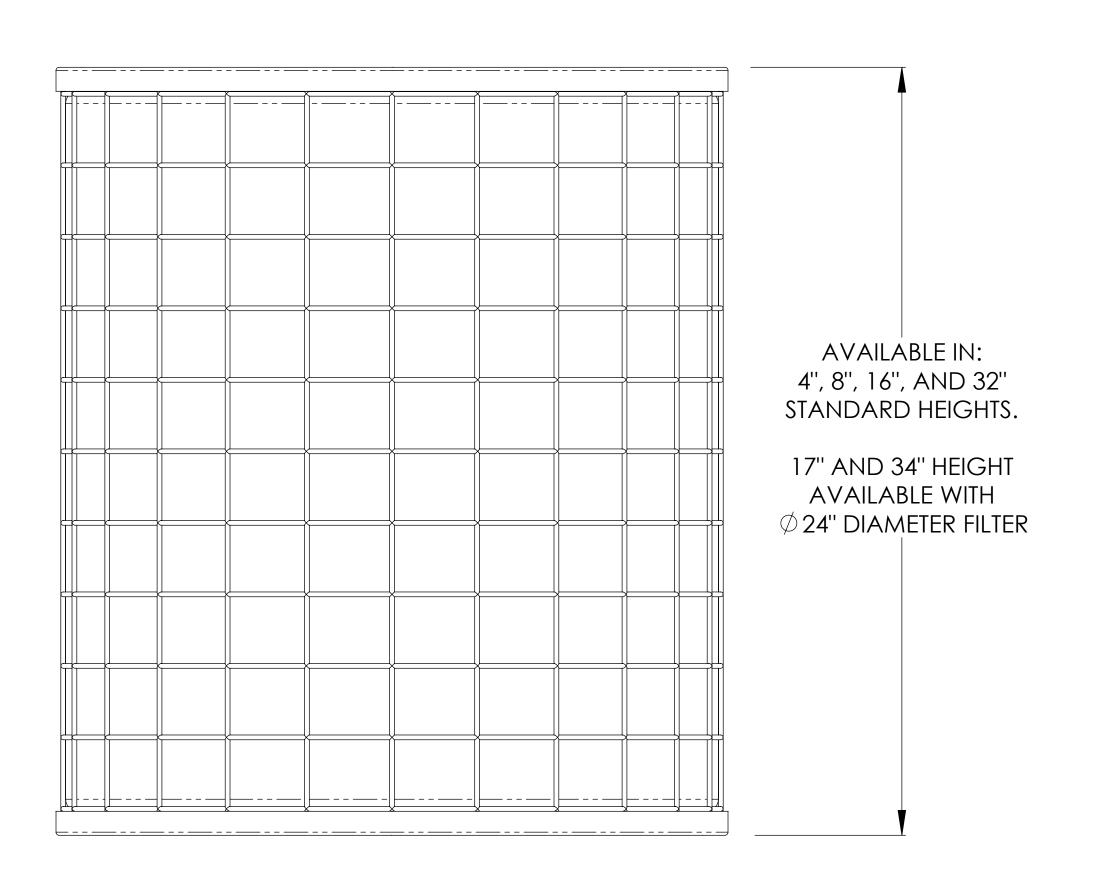

- 1. All dimensions are in inches, unless otherwise noted.
- 2. The TRITON TH-PERF (Top Hat) Series Filters may be customized in the field to fit catch basins with irregular dimensions or unusual frame and grate types. REM also designs custom filters for unique storm water infrastructures and applications.
- 3. Base plates are constructed using non-reactive high density polyethylene plastic (HDPE) with added U.V. inhibitors.
- 4. Filter cartridge housings are constructed utilizing Type 304 Stainless Steel, with 2" welded square openings.
- 5. Removable cartridge tops are constructed utilizing over 40% recycled Non-reactive High Density Polystyrene Plastic with added U.V. inhibitors.
- 6. The Full Trash Capture Cartridge Screen utilizes 22ga., Type 304 Stainless Steel Perforation. Perforated Stainless Steel is configured with a 4.8mm openings, having 51% Open Area for excellent flow rates comparative to its size.