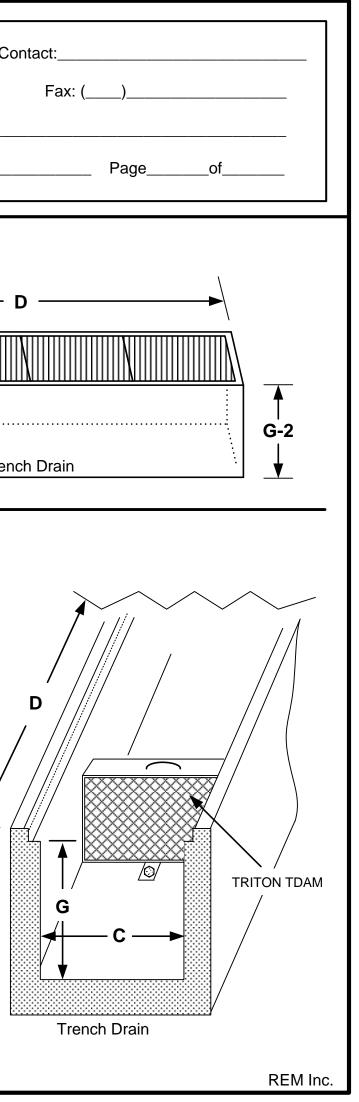

| Sizing Guid                                                                              | Once you have sized your drains you may either fax or email back your measurements to: |              |            |                                   | Customer:    |              |           |                                         |          |           |     |
|------------------------------------------------------------------------------------------|----------------------------------------------------------------------------------------|--------------|------------|-----------------------------------|--------------|--------------|-----------|-----------------------------------------|----------|-----------|-----|
| REM Inc.<br>TRENCH DRAIN SIZING GUIDE                                                    |                                                                                        |              |            |                                   | Ph: ()       |              |           |                                         |          |           |     |
| (Designed to help determine what size filters are required for each catch basin on site) |                                                                                        |              |            | Fax: (925) 676-8676               |              |              |           |                                         |          |           |     |
| For Curb, Drop Inlets or other questions please                                          |                                                                                        |              |            | Or<br>Email: Sales@remfilters.com |              |              |           |                                         |          |           |     |
| •                                                                                        | II (888) 526-4                                                                         | •            | :450       |                                   |              |              |           |                                         |          |           |     |
| Drain # Quantity                                                                         |                                                                                        | Grate Dim    | nensions   | s Trench Drain I.D                |              |              |           |                                         |          |           |     |
|                                                                                          | A                                                                                      | В            | E          | F                                 | С            | D            | G-1       | G-2                                     |          |           |     |
|                                                                                          |                                                                                        |              |            |                                   |              |              |           |                                         |          | \<br>\\   |     |
|                                                                                          |                                                                                        |              |            |                                   |              |              |           |                                         |          |           |     |
|                                                                                          |                                                                                        |              |            |                                   |              |              |           |                                         |          |           |     |
|                                                                                          |                                                                                        |              |            |                                   |              |              |           |                                         | G-1      | $\square$ |     |
|                                                                                          |                                                                                        |              |            |                                   |              |              |           |                                         | <u> </u> |           | Tre |
| NOTES:                                                                                   |                                                                                        |              |            |                                   |              |              |           | — —                                     |          |           | •   |
| <ol> <li>Please fill in all</li> <li>Please mark or</li> </ol>                           |                                                                                        |              |            | for drain and                     | any obstruc  | tions within | drain     |                                         | в        | <b></b>   |     |
| <ol> <li>Dimensions C &amp;</li> <li>Dimension G is</li> </ol>                           | & D are the cl                                                                         | ear openings | (or inside | throat) of the                    | trench drain | ).           |           |                                         |          |           |     |
| Most trench dra                                                                          |                                                                                        |              | -          |                                   |              |              | ch drain. | A                                       |          |           |     |
| COMMENTS:                                                                                |                                                                                        |              |            |                                   |              |              |           |                                         |          |           |     |
|                                                                                          |                                                                                        |              |            |                                   |              |              |           |                                         |          | Grate     |     |
|                                                                                          |                                                                                        |              |            |                                   |              |              |           |                                         |          |           |     |
|                                                                                          |                                                                                        |              |            |                                   |              |              |           | Most Trench a<br>multiple secti         | -        |           |     |
| E & F – Dimen                                                                            | sions:                                                                                 |              |            |                                   |              |              |           |                                         |          |           |     |
| Grate Type, Mark one.                                                                    |                                                                                        |              |            |                                   |              |              |           | Some smaller tre<br>drains may hav      |          |           |     |
|                                                                                          |                                                                                        |              | П          |                                   |              |              | _         | curved bottom<br>Please mark the        | is IIII  |           |     |
|                                                                                          | Flat Botto                                                                             | m — •        |            |                                   |              |              |           | below if this is t<br>type of trench di | the      |           |     |
|                                                                                          |                                                                                        |              |            |                                   |              |              |           | that you have                           |          | 4" ►      |     |
| 2                                                                                        | Keyhole" / C<br>Bottom                                                                 | oped ——      | •          |                                   |              |              | E         | YES                                     |          |           |     |
|                                                                                          |                                                                                        |              |            |                                   |              | ■ _          |           |                                         |          |           |     |
|                                                                                          |                                                                                        |              |            | •                                 |              | I            |           |                                         | L        | ]         | I   |