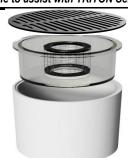

## Notes:

- § Standard cartridge configuration for the TRITON Drop Inlet Series filter. Please specify if larger capacity cartridges are required. For shallow catch basins, choose the smaller cartridge heights. The cartridge heights are listed in the () of the model number. Top of cartridge should be mounted at least 4" to 6" below the bottom of the grate. This allows for adequate flow through the Overflow Port when needed.
- \* REM BFTG: Bioflex (BFTG) Media is designed to capture debris, trash and sediment while sustaining very high treatment rates. Mesh density of 3.5 ounces per square foot minimizes occlusion and blinding while capturing 100% of particles at 5mm or greater in size.
- REM FOG: The FOG media is housed in a mono-filament weaved geotextile containment pack. FOG media effectively encapsulates liquefied petroleum hydrocarbons (Fats, Oils & Grease including animal fats). It's highly hydrophobic characteristic allows for increased polish of flow resulting in the reduction of Total Suspended Solids (TSS). TSS reduction includes (but is not limited to) debris, trash, silt, sediment and agglomerated heavy metals. REM- FOG is the standard media that is configured for Drop Inlets. Media options for other polutants and particulate sizes are also available.
- \*\*\* PERF-FTC Cartridge configuration that meets the California State Water Resources Control Board 5mm Full Trash Capture specifications.