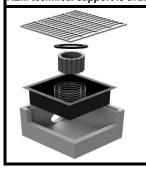

## Notes:

- § Standard cartridge configuration for the TRITON Drop Inlet Series filter. Please specify if larger capacity cartridges are required. For shallow catch basins, choose the smaller cartridge heights. The cartridge heights are listed in the () of the model number. Top of cartridge should be mounted at least 4" to 6" below the bottom of the grate. This allows for adequate flow through the Overflow Port when needed.
- \* REM BFTG: Bioflex (BFTG) Media is designed to capture debris, trash and sediment while sustaining very high treatment rates. Mesh density of 3.5 ounces per square foot minimizes occlusion and blinding while capturing 100% of particles at 5mm or greater in size.
- REM FOG: The FOG media is housed in a mono-filament weaved geotextile containment pack. FOG media effectively encapsulates liquefied petroleum hydrocarbons (Fats, Oils & Grease including animal fats). It's highly hydrophobic characteristic allows for increased polish of flow resulting in the reduction of Total Suspended Solids (TSS). TSS reduction includes (but is not limited to) debris, trash, silt, sediment and agglomerated heavy metals. REM- FOG is the standard media that is configured for Drop Inlets. Media options for other polutants and particulate sizes are also available.
- \*\*\* PERF-FTC Cartridge configuration that meets the California State Water Resources Control Board 5mm Full Trash Capture specifications.