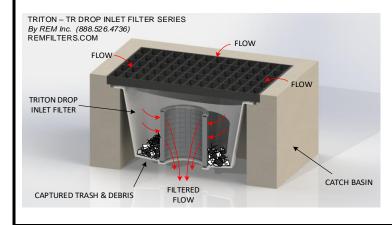

## Notes:

- § Standard cartridge configuration for the TRITON Drop Inlet Series filter. Please specify if larger capacity cartridges are required. For shallow catch basins, choose the smaller cartridge heights. The cartridge heights are listed in the () of the model number. Top of cartridge should be mounted at least 4" to 6" below the bottom of the grate. This allows for adequate flow through the Overflow Port when needed.
- \* REM BFTG: Bioflex (BFTG) Media is designed to capture debris, trash and sediment while sustaining very high treatment rates. Mesh density of 3.5 ounces per square foot minimizes occlusion and blinding while capturing 100% of particles at 5mm or greater in size.
- REM FOG: The FOG media is housed in a mono-filament weaved geotextile containment pack. FOG media effectively encapsulates liquefied petroleum hydrocarbons (Fats, Oils & Grease including animal fats). It's highly hydrophobic characteristic allows for increased polish of flow resulting in the reduction of Total Suspended Solids (TSS). TSS reduction includes (but is not limited to) debris, trash, silt, sediment and agglomerated heavy metals. REM- FOG is the standard media that is configured for Drop Inlets. Media options for other polutants and particulate sizes are also available.
- \*\*\* PERF-FTC Cartridge configuration that meets the California State Water Resources Control Board 5mm Full Trash Capture specifications.

REM technical support is available to assist with TRITON Series filter configurations, media strategies and customization of models.