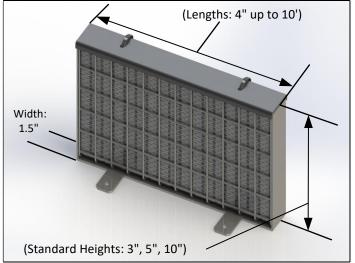

| Standard Size Dimensions (Not all model and sizes are listed here) |              |                       |                        |                        |
|--------------------------------------------------------------------|--------------|-----------------------|------------------------|------------------------|
| Model:                                                             | TT2-PERF-FTC | TDAM5(5)-<br>PERF-FTC | TDAM8(10)-<br>PERF-FTC | TDAM12(5)-<br>PERF-FTC |
| Width:                                                             | 4"           | 5"                    | 8"                     | 12"                    |
| Height:                                                            | 4"           | 5"                    | 10"                    | 5"                     |
| Trench<br>Width                                                    | 4"           | 5"                    | 8"                     | 12"                    |
| Est. Bypass                                                        | *<br>(CFS)   | *<br>(CFS)            | *<br>(CFS)             | *<br>(CFS)             |
| Max<br>Treatment                                                   | .11<br>(CFS) | .28<br>(CFS)          | .86<br>(CFS)           | .65<br>(CFS)           |

## Notes:

- TDAM housings are constructed utilizing Type 304 16ga. Stainless Steel, with 1" and 2" welded square openings.
- Removable cartridge tops and bottoms are constructed utilizing over 90% recycled ABS Plastic or fiberglass.
- Filter screen utilizes 22ga, Type 304 Stainless Steel perforation.
- Perforated Stainless Steel is configured with a 4.8mm openings, having a 51% Open Area for excellent flow rates comparative to its size.
- REM TRITON filter cartridges can be removable for ease of cleaning and maintenance.
- Filter designs include a high flow overflow bypass to eliminate pooling or flooding during heavy rain events.
- Optional Stainless Steel Cartridge housings are capable of housing an absorbent media if ever required, with no retrofitting or modifications needed.
- Maintenance information and replacement REM Media Packs are available upon request by contacting REM at sales@remfilters.com or (888) 526-4736.
- Made in the USA.