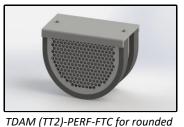

<sup>\*</sup> Note: Overflow bypass will vary depending upon the depth of each trench drain.

TDAM12 (5)-PERF-FTC

Rounded bottom trench drains.

TDAM15(5) installed

TDAM (TT2)-PERF-FTC for rounded bottom 4" ID trench drains.