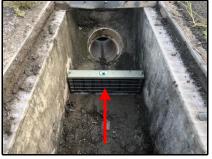

<sup>\*</sup> Note: Overflow bypass will vary depending upon the depth of each trench drain.

TDAM12 (5)-PERF-FTC

Rounded bottom trench drains.

TDAM15(5) installed

TDAM (TT2)-PERF-FTC for rounded bottom 4" ID trench drains.