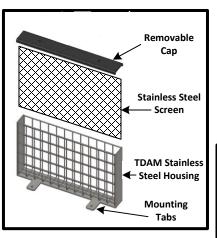

## Notes:

- TDAM housings are constructed utilizing Type 304 16ga. Stainless Steel, with 1" and 2" welded square openings.
- Removable cartridge tops and bottoms are constructed utilizing over 90% recycled ABS Plastic or fiberglass.
- Filter screen utilizes 22ga, Type 304 Stainless Steel perforation.
- Perforated Stainless Steel is configured with a 4.8mm openings, having a 51% Open Area for excellent flow rates comparative to its size.
- REM TRITON filter cartridges can be removable for ease of cleaning and maintenance.
- Filter designs include a high flow overflow bypass to eliminate pooling or flooding during heavy rain events.
- Optional Stainless Steel Cartridge housings are capable of housing an absorbent media if ever required, with no retrofitting or modifications needed.
- Maintenance information and replacement REM Media Packs are available upon request by contacting REM at sales@remfilters.com or (888) 526-4736.
- Made in the USA.