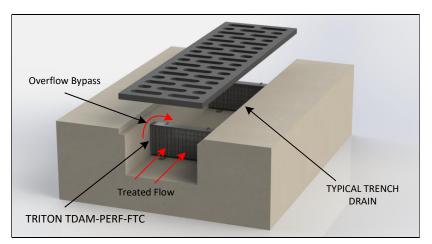

## REM TRITON TDAM - PERF - FTC

## **Product Overview:**

REM designed the TRITON TDAM-PERF-FTC Filter Series to provide a highly adaptable solution that allows the flexibility to maximize the filter treatment flow rates and pollutant capturing capacity in trench drain and shallow type drains applications. The TRITON TDAM-PERF-FTC Series uses Perforated Stainless Steel (PERF) Screen that is designed to capture debris, trash and sediment while sustaining very high treatment rates as a Full Trash Capture System as per the 5mm CSWRCB specification. TRITON TDAM-PERF-FTC Filters can be sized to fit most industry standard trench drains, parkway drains, shallow structures, and catch basins. They are sized to spec and scalable for all different lengths and applications. Media strategy may also be optimized for specific pollutant concerns.

## Notes:

- TDAM housings are constructed utilizing Type 304 16ga. Stainless Steel, with 1" and 2" welded square openings.
- Removable cartridge tops and bottoms are constructed utilizing over 90% recycled ABS Plastic or fiberglass.
- Filter screen utilizes 22ga, Type 304 Stainless Steel perforation.
- Perforated Stainless Steel is configured with a 4.8mm openings, having a 51% Open Area for excellent flow rates comparative to its size.
- REM TRITON filter cartridges can be removable for ease of cleaning and maintenance.
- Filter designs include a high flow overflow bypass to eliminate pooling or flooding during heavy rain events.
- Optional Stainless Steel Cartridge housings are capable of housing an absorbent media if ever required, with no retrofitting or modifications needed.
- Maintenance information and replacement REM Media Packs are available upon request by contacting REM at sales@remfilters.com or (888) 526-4736.
- Made in the USA.