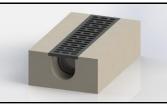

<sup>\*</sup> Note: Overflow bypass will vary depending upon the depth of each trench drain.

TDAM12 (5)-PERF-FTC

Rounded bottom trench drains.

TDAM15(5) installed

TDAM (TT2)-PERF-FTC for rounded bottom 4" ID trench drains.