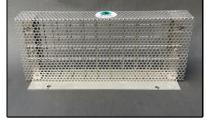

## Notes:

- TDAM housings are constructed utilizing Type 304 16ga. Stainless Steel, with 1" and 2" welded square openings.
- Removable cartridge tops and bottoms are constructed utilizing over 90% recycled ABS Plastic or fiberglass.
- Filter screen utilizes 22ga, Type 304 Stainless Steel perforation.
- Perforated Stainless Steel is configured with a 4.8mm openings, having a 51% Open Area for excellent flow rates comparative to its size.
- REM TRITON filter cartridges can be removable for ease of cleaning and maintenance.
- Filter designs include a high flow overflow bypass to eliminate pooling or flooding during heavy rain events.
- Optional Stainless Steel Cartridge housings are capable of housing an absorbent media if ever required, with no retrofitting or modifications needed.
- Maintenance information and replacement REM Media Packs are available upon request by contacting REM at sales@remfilters.com or (888) 526-4736.
- Made in the USA.