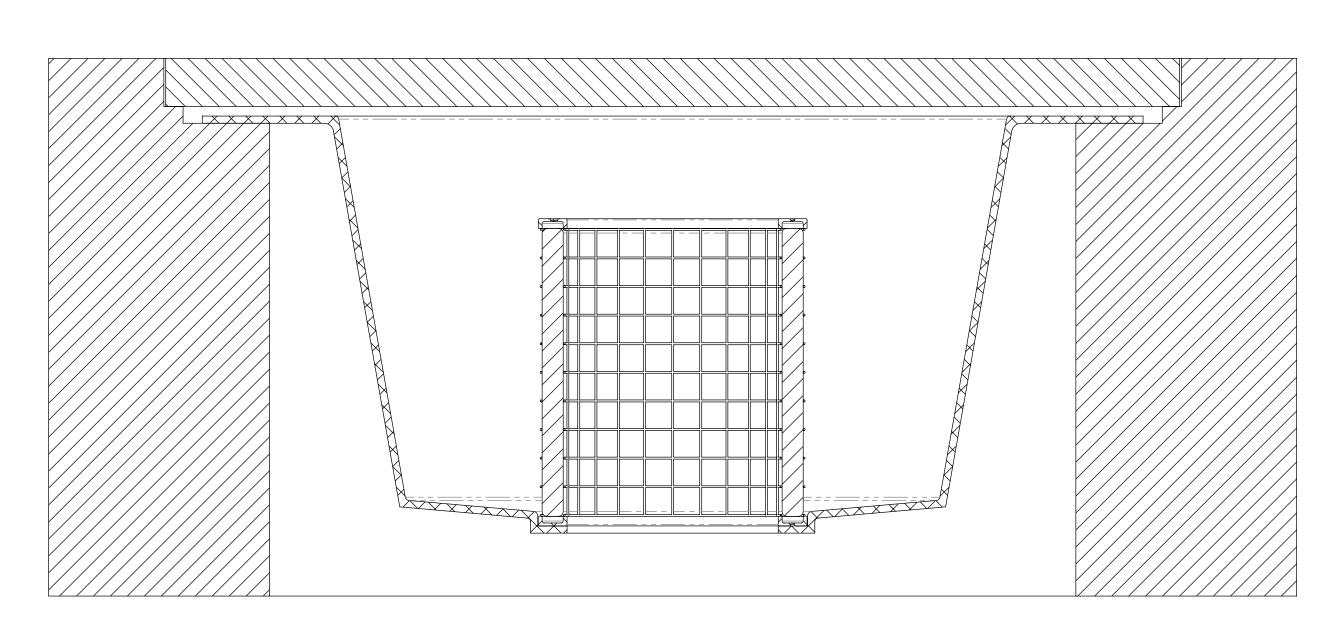

- 1. All dimensions are in inches, unless otherwise noted.
- The TRITON TR Series Drop Inlet Filters can be sized to fit most industry standard catch basins. REM also designs custom filters for unique storm water infrastructures and applications.
   Filter bodies are constructed using 100% recycled High Molecular Weight Polyethylene Plastic (HMWPE) with added U.V.
- inhibitors.
- 4. Filter cartridge housings are constructed utilizing Type 304 13ga Stainless Steel, with 2" welded square openings.
  5. Removable cartridge tops and bottoms are constructed utilizing over 90% recycled ABS Plastic with added U.V. inhibitors.
- 6. Filter Cartridge Screen utilizes 22ga., Type 304 Stainless Steel Perforation. Perforated Stainless Steel is configured with a 4.8mm openings, having 51% Open Area for excellent flow rates comparative to its size.

SECTION A-A

8

3

4

SECTION B-B

8

SCALE: 1:5 WEIGHT: SHEET 4 OF 4