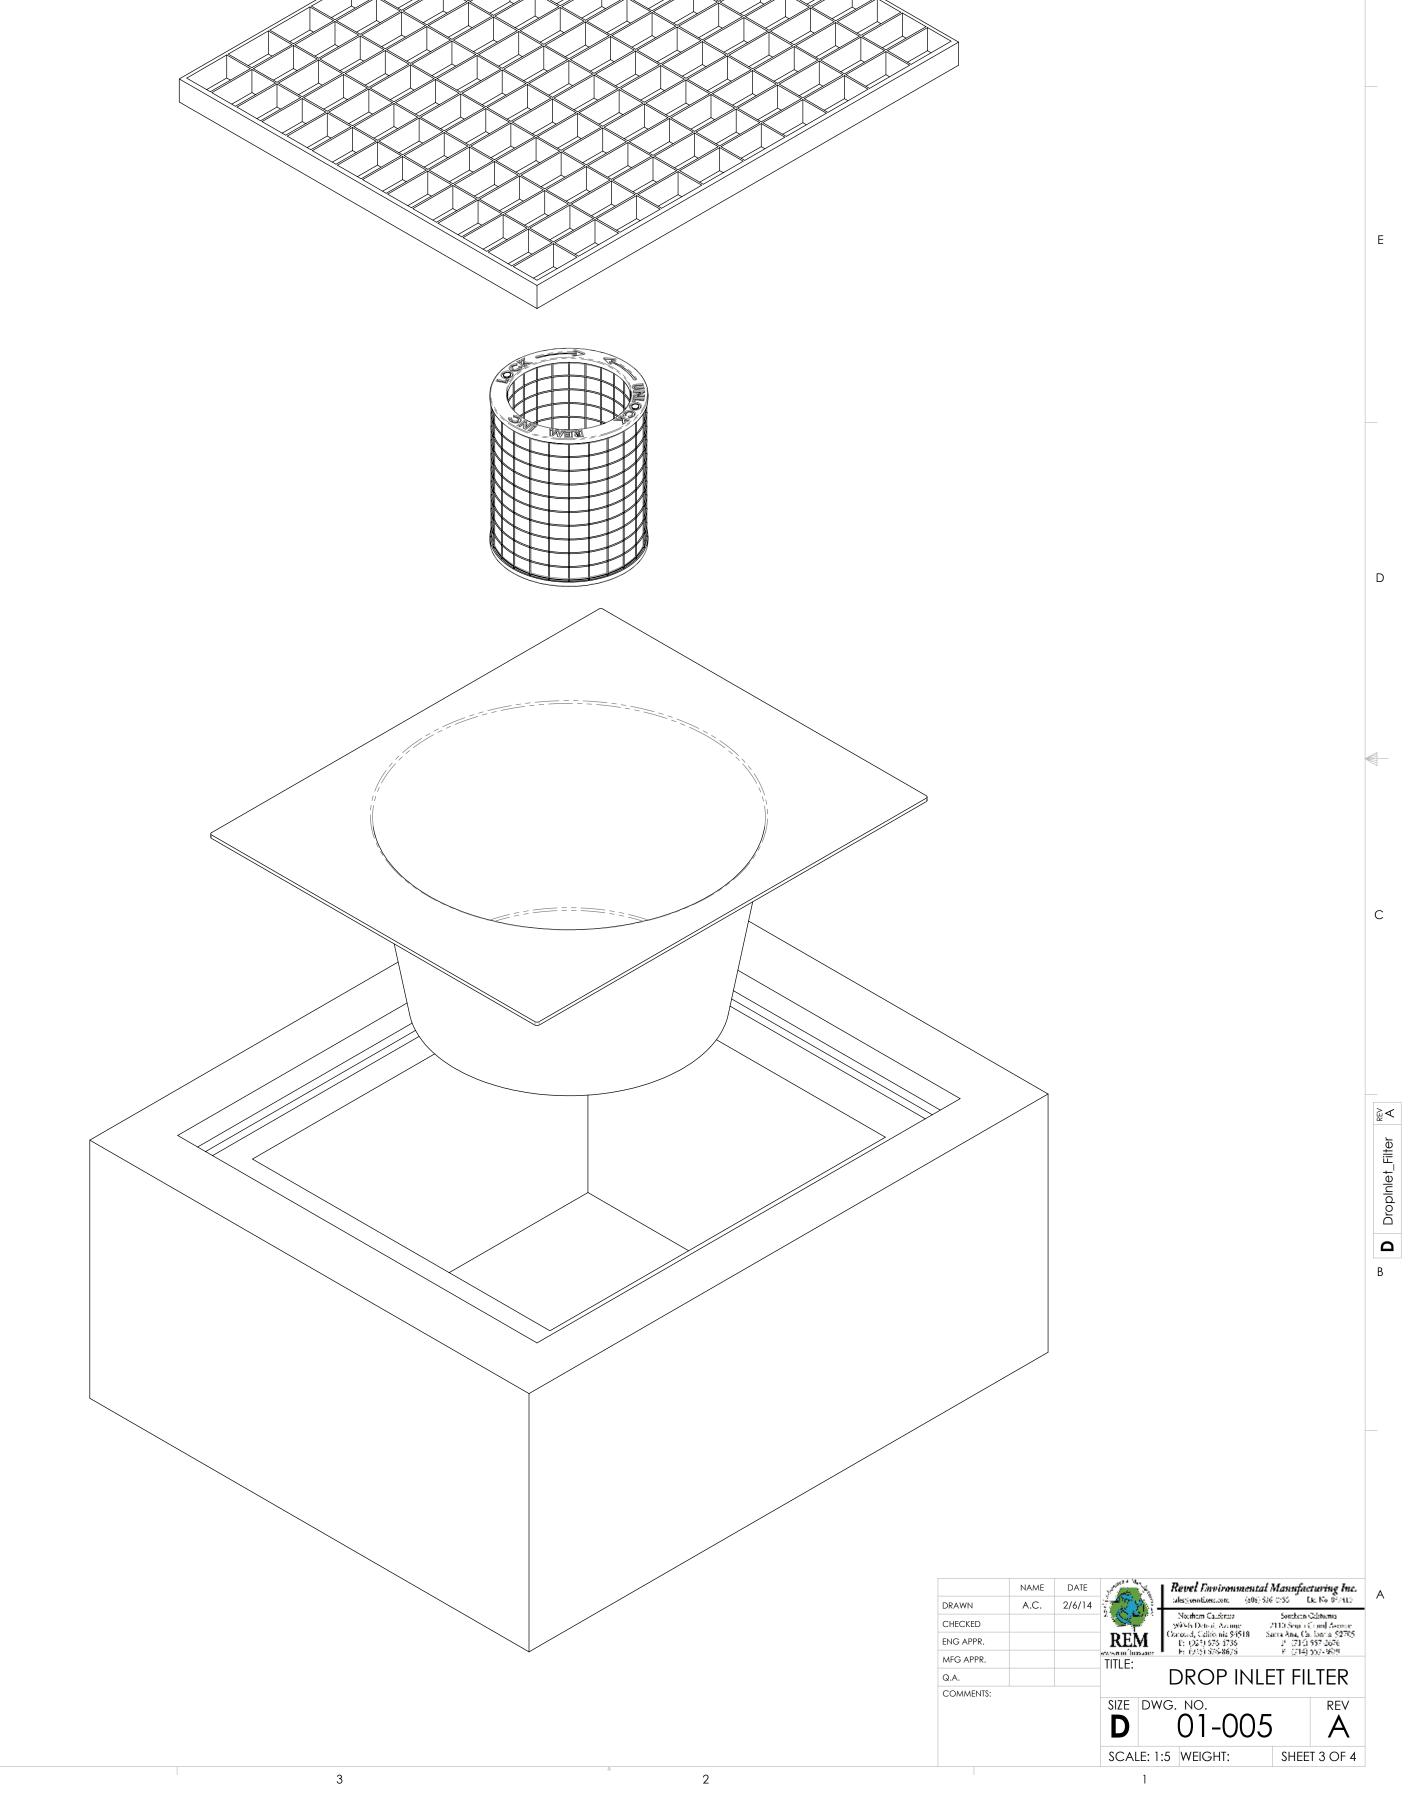

- 1. All dimensions are in inches, unless otherwise noted.
- The TRITON TR Series Drop Inlet Filters can be sized to fit most industry standard catch basins. REM also designs custom filters for unique storm water infrastructures and applications.
   Filter bodies are constructed using 100% recycled High Molecular Weight Polyethylene Plastic (HMWPE) with added U.V.
- inhibitors.
- 4. Filter cartridge housings are constructed utilizing Type 304 13ga Stainless Steel, with 2" welded square openings.
  5. Removable cartridge tops and bottoms are constructed utilizing over 90% recycled ABS Plastic with added U.V. inhibitors.
- 6. Filter Cartridge Screen utilizes 22ga., Type 304 Stainless Steel Perforation. Perforated Stainless Steel is configured with a 4.8mm openings, having 51% Open Area for excellent flow rates comparative to its size.

  Media strategy may also be optimized to address other specific pollutant of concerns beyond just trash capture.. Such as REM's FOG media, which can effectively encapsulates liquefied petroleum hydrocarbons (Fats, Oils & Grease including animal fats). The media's hydrophobic characteristic allows for greater polishing of flow resulting in the reduction of Total Suspended Solids (TSS). Suspended solid reduction includes but is not limited to debris, trash, silt sediment and agglomerated heavy metals. (Additional media options are available including mixed blends of granulated carbon [AC], and Zeolite [ZEO].
- 7. REM TRITON filter cartridges are easly removable for ease of cleaning and maintenance.
- 8. The TRITON filter design requires water flows to filter through media, preventing low flow bypass.
- 9. Filter designs include a high flow overflow bypass to eliminate pooling or flooding during heavy rain events.
- 10. See REM Specifier Sheets for size, model and flow rate information.
- 11. REM TRITON filters shall be installed and maintained in accordance with manufacturer recommendations.
- 12. Maintenance information and replacement REM Media Packs are available upon request by contacting REM at sales@remfilters.com or (888) 526-4736.
- 13. U.S. Patent Number: 6,217,757 B1
- 14. Made in the USA.