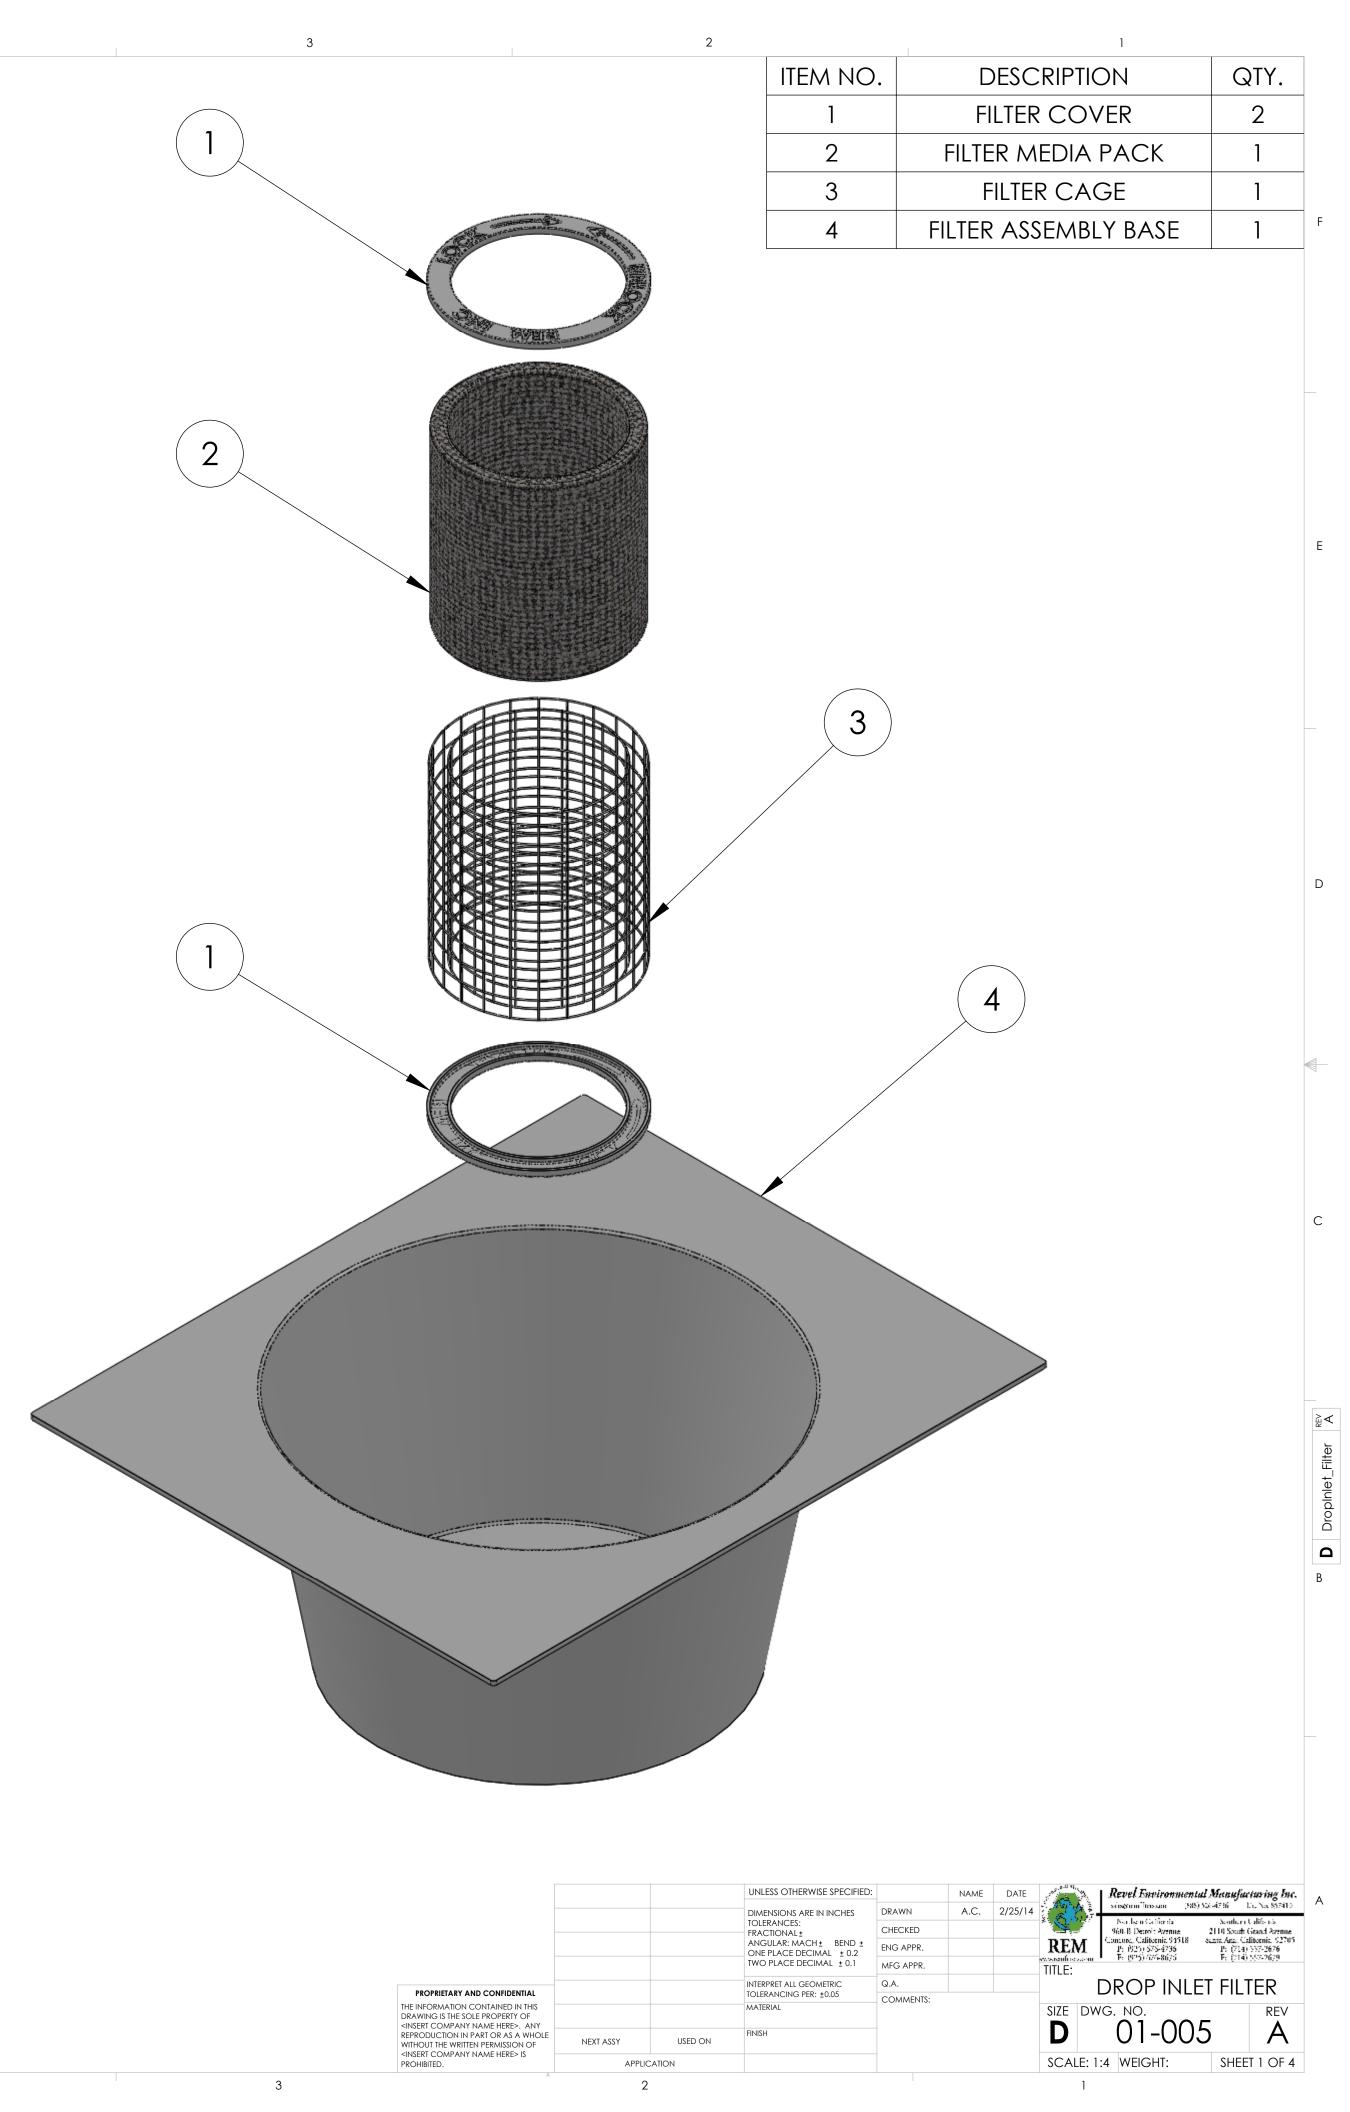

- 1. All dimensions are in inches, unless otherwise noted.
- The TRITON TR Series Drop Inlet Filters can be sized to fit most industry standard catch basins. REM also designs custom filters for unique storm water infrastructures and applications.
   Filter bodies are constructed using 100% recycled High Molecular Weight Polyethylene Plastic (HMWPE) with added U.V.
- inhibitors.
- 4. Filter cartridge housings are constructed utilizing Type 304 13ga Stainless Steel, with 2" welded square openings.
  5. Removable cartridge tops and bottoms are constructed utilizing over 90% recycled ABS Plastic with added U.V. inhibitors.
- 6. Filter Cartridge Screen utilizes 22ga., Type 304 Stainless Steel Perforation. Perforated Stainless Steel is configured with a 4.8mm openings, having 51% Open Area for excellent flow rates comparative to its size.

  Media strategy may also be optimized to address other specific pollutant of concerns beyond just trash capture.. Such as REM's FOG media, which can effectively encapsulates liquefied petroleum hydrocarbons (Fats, Oils & Grease including animal fats). The media's hydrophobic characteristic allows for greater polishing of flow resulting in the reduction of Total Suspended Solids (TSS). Suspended solid reduction includes but is not limited to debris, trash, silt sediment and agglomerated heavy metals. (Additional media options are available including mixed blends of granulated carbon [AC], and Zeolite [ZEO].
- 7. REM TRITON filter cartridges are easly removable for ease of cleaning and maintenance.
- 8. The TRITON filter design requires water flows to filter through media, preventing low flow bypass.
- 9. Filter designs include a high flow overflow bypass to eliminate pooling or flooding during heavy rain events.
- 10. See REM Specifier Sheets for size, model and flow rate information.
- 11. REM TRITON filters shall be installed and maintained in accordance with manufacturer recommendations.
- 12. Maintenance information and replacement REM Media Packs are available upon request by contacting REM at sales@remfilters.com or (888) 526-4736.
- 13. U.S. Patent Number: 6,217,757 B1
- 14. Made in the USA.