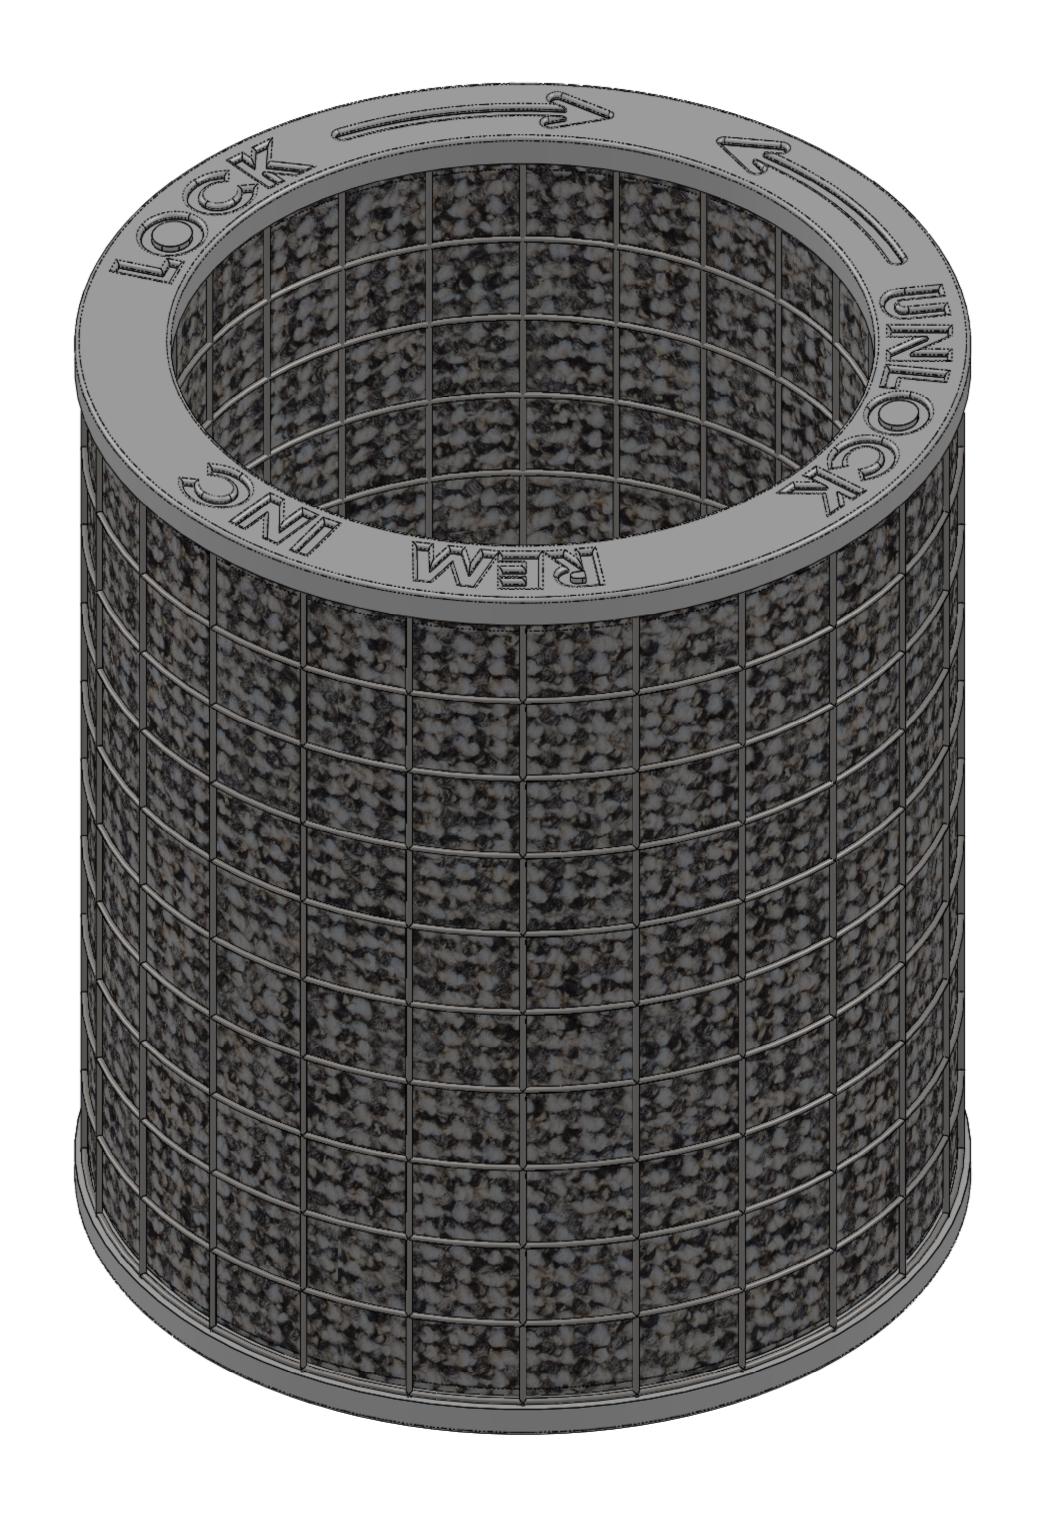

- 1. All dimensions are in inches, unless otherwise noted.
- The TRITON TR Series Drop Inlet Filters can be sized to fit most industry standard catch basins. REM also designs custom filters for unique storm water infrastructures and applications.
   Filter bodies are constructed using 100% recycled High Molecular Weight Polyethylene Plastic (HMWPE) with added U.V.
- inhibitors.
- 4. Filter cartridge housings are constructed utilizing Type 304 13ga Stainless Steel, with 2" welded square openings.
  5. Removable cartridge tops and bottoms are constructed utilizing over 90% recycled ABS Plastic with added U.V. inhibitors.
- 6. Filter Cartridge Screen utilizes 22ga., Type 304 Stainless Steel Perforation. Perforated Stainless Steel is configured with a 4.8mm openings, having 51% Open Area for excellent flow rates comparative to its size.

  Media strategy may also be optimized to address other specific pollutant of concerns beyond just trash capture.. Such as REM's FOG media, which can effectively encapsulates liquefied petroleum hydrocarbons (Fats, Oils & Grease including animal fats). The media's hydrophobic characteristic allows for greater polishing of flow resulting in the reduction of Total Suspended Solids (TSS). Suspended solid reduction includes but is not limited to debris, trash, silt sediment and agglomerated heavy metals. (Additional media options are available including mixed blends of granulated carbon [AC], and Zeolite [ZEO].
- 7. REM TRITON filter cartridges are easly removable for ease of cleaning and maintenance.
- 8. The TRITON filter design requires water flows to filter through media, preventing low flow bypass.
- 9. Filter designs include a high flow overflow bypass to eliminate pooling or flooding during heavy rain events.
- 10. See REM Specifier Sheets for size, model and flow rate information.
- 11. REM TRITON filters shall be installed and maintained in accordance with manufacturer recommendations.
- 12. Maintenance information and replacement REM Media Packs are available upon request by contacting REM at sales@remfilters.com or (888) 526-4736.
- 13. U.S. Patent Number: 6,217,757 B1
- 14. Made in the USA.