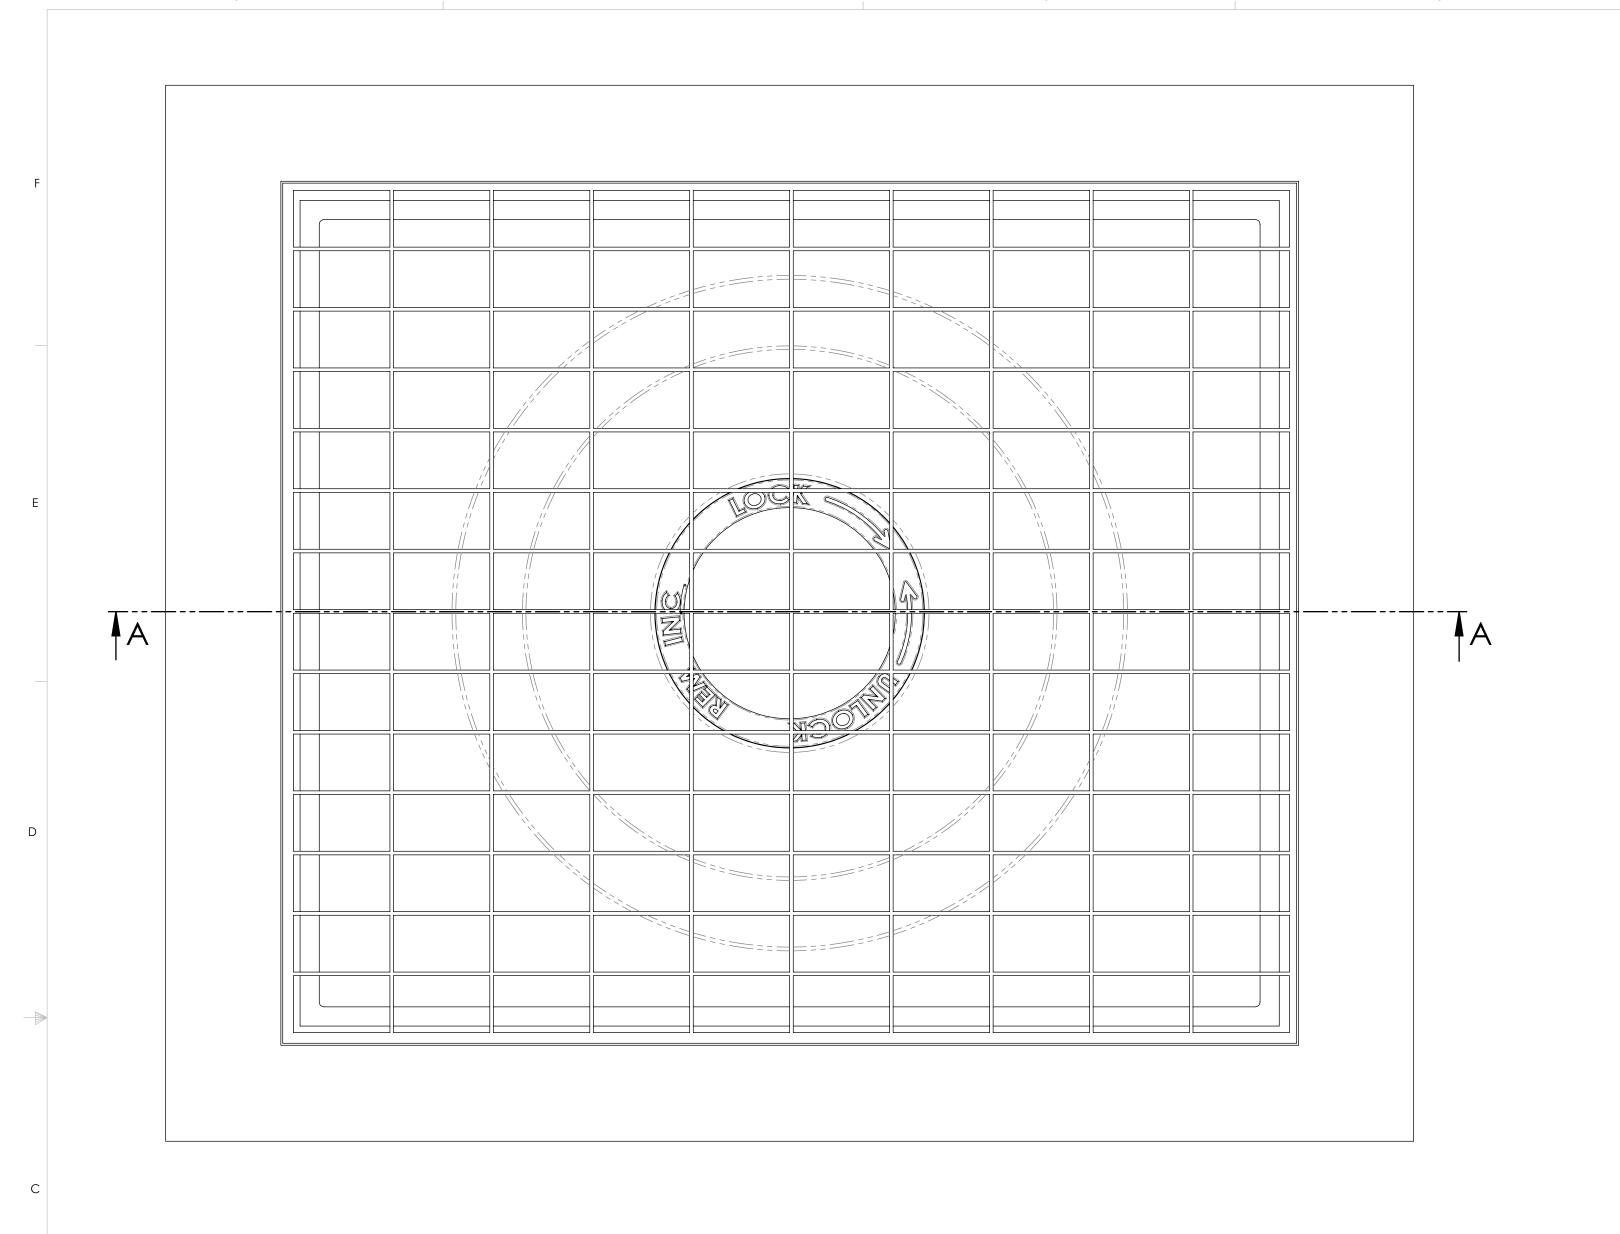

- 1. All dimensions are in inches, unless otherwise noted.
- The TRITON TR Series Drop Inlet Filters can be sized to fit most industry standard catch basins. REM also designs custom filters for unique storm water infrastructures and applications.
   Filter bodies are constructed using 100% recycled High Molecular Weight Polyethylene Plastic (HMWPE) with added U.V.
- inhibitors.
- 4. Filter cartridge housings are constructed utilizing Type 304 13ga Stainless Steel, with 2" welded square openings.
  5. Removable cartridge tops and bottoms are constructed utilizing over 90% recycled ABS Plastic with added U.V. inhibitors.
- 6. Filter Cartridge Screen utilizes 22ga., Type 304 Stainless Steel Perforation. Perforated Stainless Steel is configured with a 4.8mm openings, having 51% Open Area for excellent flow rates comparative to its size.