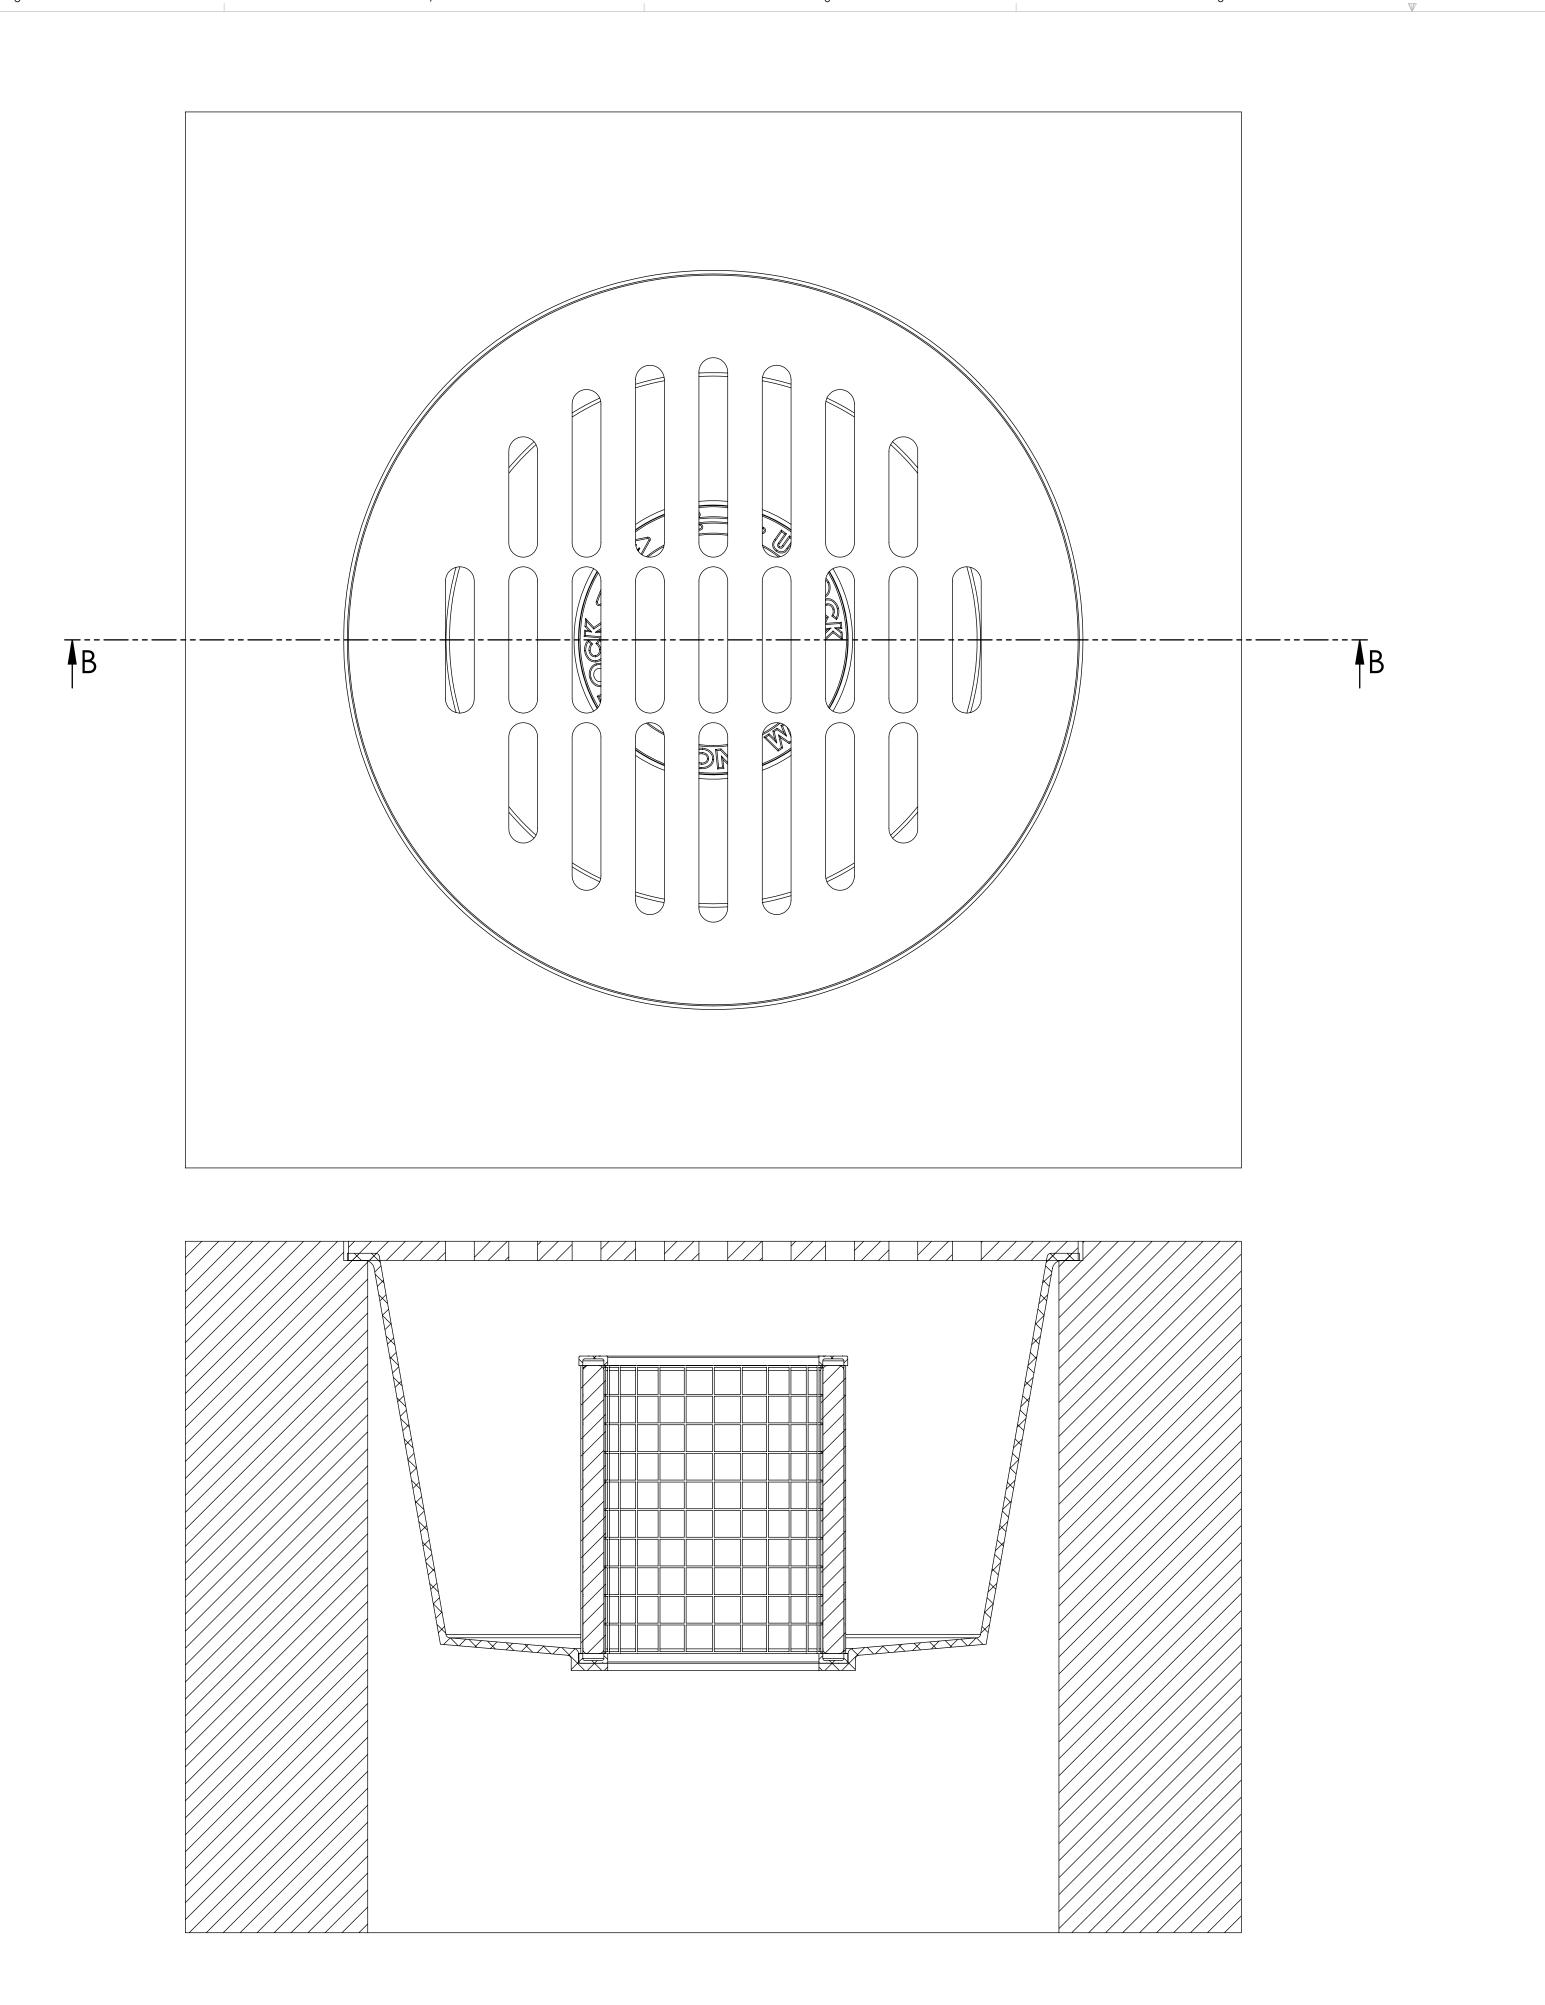

- 1. All dimensions are in inches, unless otherwise noted.
- The TRITON TR Series Drop Inlet Filters can be sized to fit most industry standard catch basins. REM also designs custom filters for unique storm water infrastructures and applications.
   Filter bodies are constructed using 100% recycled High Molecular Weight Polyethylene Plastic (HMWPE) with added U.V.
- inhibitors.
- 4. Filter cartridge housings are constructed utilizing Type 304 13ga Stainless Steel, with 2" welded square openings.
  5. Removable cartridge tops and bottoms are constructed utilizing over 90% recycled ABS Plastic with added U.V. inhibitors.
- 6. Filter Cartridge Screen utilizes 22ga., Type 304 Stainless Steel Perforation. Perforated Stainless Steel is configured with a 4.8mm openings, having 51% Open Area for excellent flow rates comparative to its size.