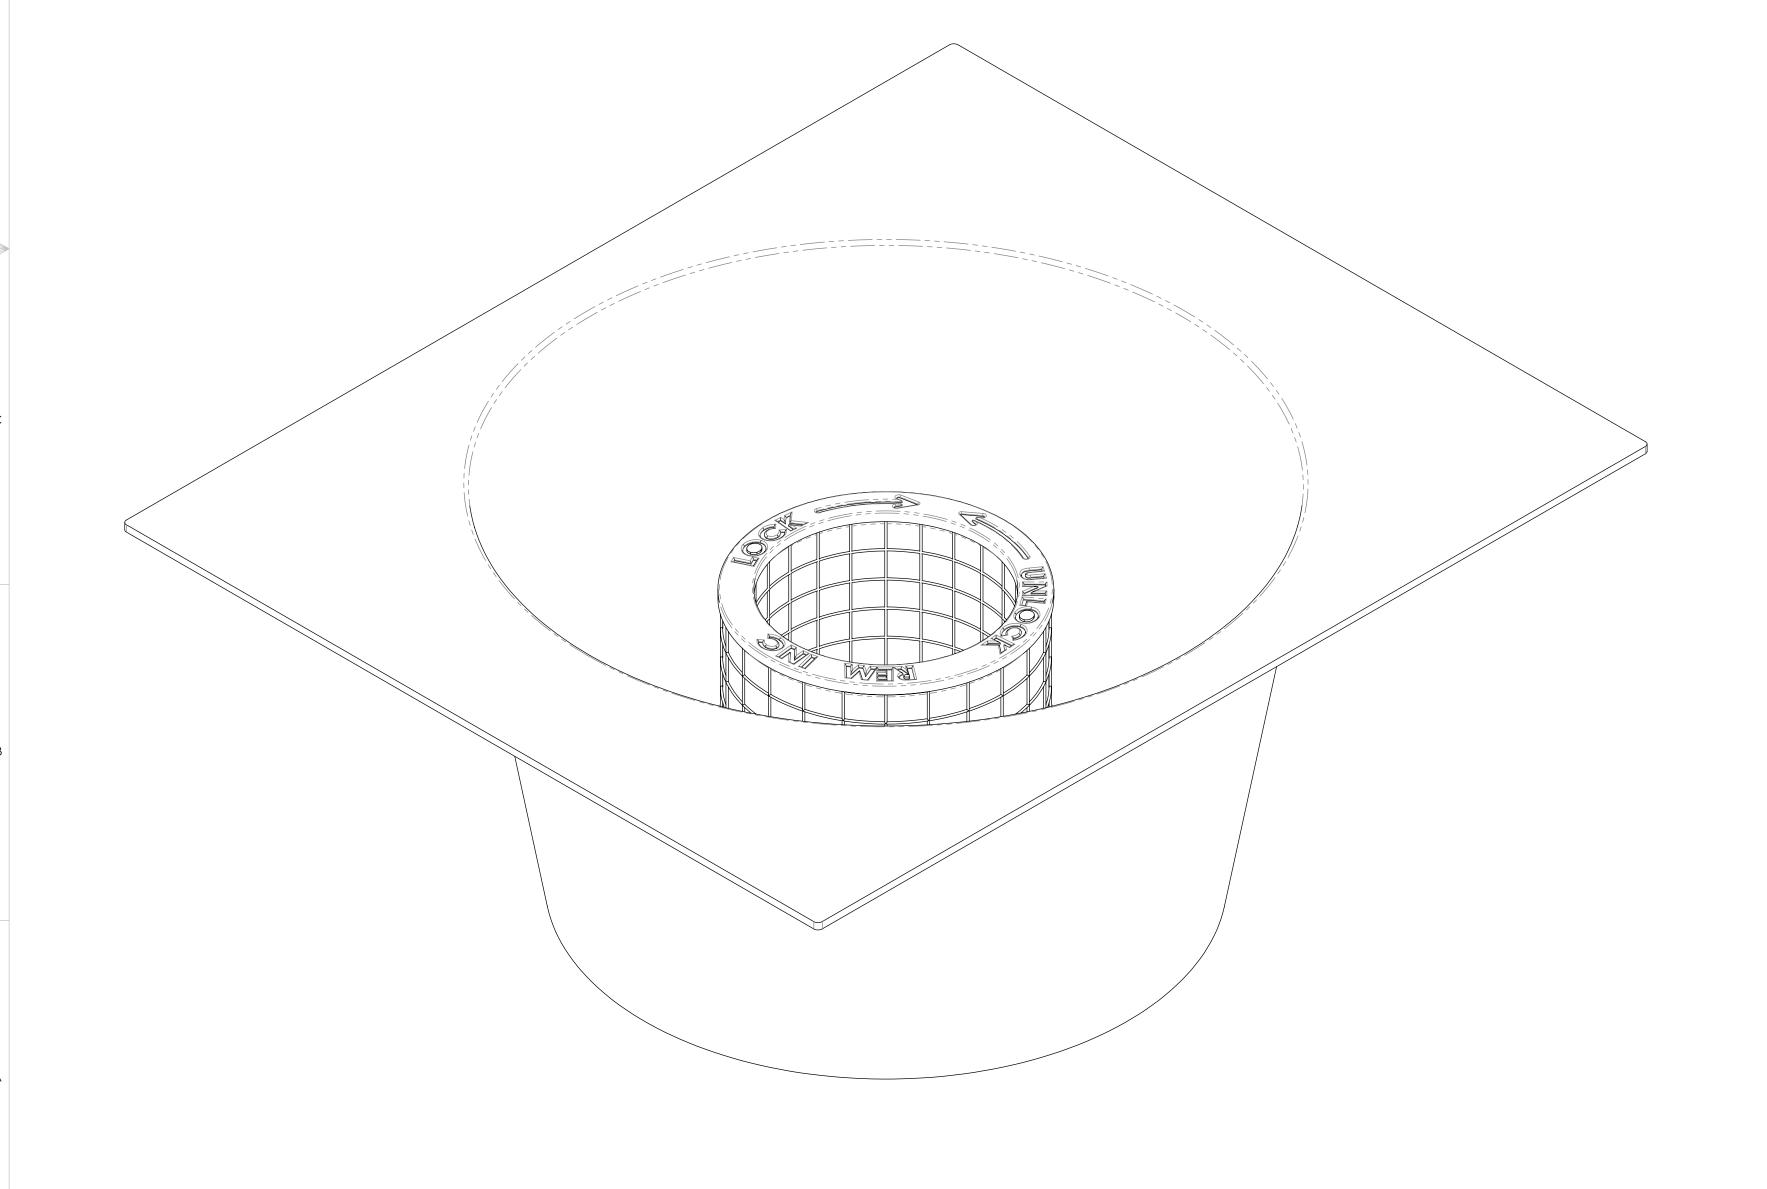

- 1. All dimensions are in inches, unless otherwise noted.
- The TRITON TR Series Drop Inlet Filters can be sized to fit most industry standard catch basins. REM also designs custom filters for unique storm water infrastructures and applications.
   Filter bodies are constructed using 100% recycled High Molecular Weight Polyethylene Plastic (HMWPE) with added U.V.
- inhibitors.
- 4. Filter cartridge housings are constructed utilizing Type 304 13ga Stainless Steel, with 2" welded square openings.
  5. Removable cartridge tops and bottoms are constructed utilizing over 90% recycled ABS Plastic with added U.V. inhibitors.
- 6. Filter Cartridge Screen utilizes 22ga., Type 304 Stainless Steel Perforation. Perforated Stainless Steel is configured with a 4.8mm openings, having 51% Open Area for excellent flow rates comparative to its size.

  Media strategy may also be optimized to address other specific pollutant of concerns beyond just trash capture.. Such as REM's FOG media, which can effectively encapsulates liquefied petroleum hydrocarbons (Fats, Oils & Grease including animal fats). The media's hydrophobic characteristic allows for greater polishing of flow resulting in the reduction of Total Suspended Solids (TSS). Suspended solid reduction includes but is not limited to debris, trash, silt sediment and agglomerated heavy metals. (Additional media options are available including mixed blends of granulated carbon [AC], and Zeolite [ZEO].
- 7. REM TRITON filter cartridges are easly removable for ease of cleaning and maintenance.
- 8. The TRITON filter design requires water flows to filter through media, preventing low flow bypass.
- 9. Filter designs include a high flow overflow bypass to eliminate pooling or flooding during heavy rain events.
- 10. See REM Specifier Sheets for size, model and flow rate information.
- 11. REM TRITON filters shall be installed and maintained in accordance with manufacturer recommendations.
- 12. Maintenance information and replacement REM Media Packs are available upon request by contacting REM at sales@remfilters.com or (888) 526-4736.
- 13. U.S. Patent Number: 6,217,757 B1
- 14. Made in the USA.